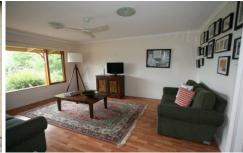

## 11 Glenton Court GISBORNE VIC

This well presented home offers comfortable living with 4 bedrooms with BIRs, home office, main bedroom with WIR and ensuite. Open plan kitchen/meals/family area. Kitchen with modern appliances, large walk-in pantry, gas hot plates and dishwasher. Separate formal lounge plus rumpus room. Slab heating and wood heating. External features include remote double garage with internal access, double shed,large decked outdoor entertaining area, kid's cubbyhouse, charming pergola, all set in well-established gardens.