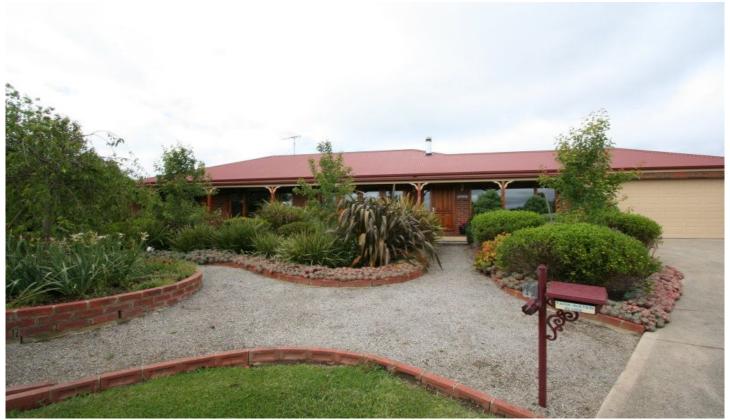

## 11 Glenton Court GISBORNE VIC

This well presented home offers comfortable living with 4 bedrooms with BIRs, home office, main bedroom with WIR and ensuite. Open plan kitchen/meals/family area. Kitchen with modern appliances, large walk-in pantry, gas hot plates and dishwasher. Separate formal lounge plus rumpus room. Slab heating and wood heating. External features include remote double garage with internal access, double shed,large decked outdoor entertaining area, kid's cubbyhouse, charming pergola, all set in well-established gardens.