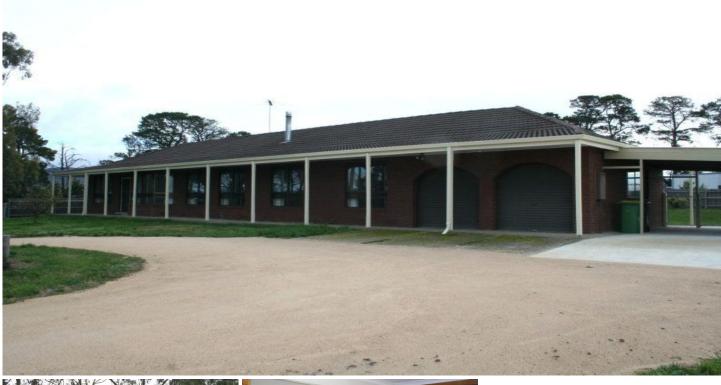

## 75 Amess Road RIDDELLS CREEK VIC

This brick veneer ranch style home is available for lease to the lucky applicant looking for a quiet, rural aspect but within easy access to Riddells Creek railway station and shops. Features spacious living areas with country kitchen, dining room, family room and formal lounge, three bedrooms with built-in robes, master with ensuite, laundry and family bathroom. Wood combustion heater plus split system heating & cooling. Outside - a covered pergola offering outdoor living area, double carport, storage area and fully enclosed rear yard.