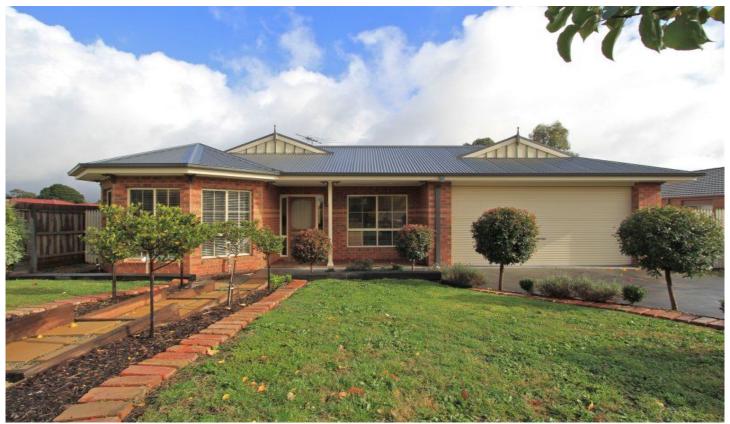

## 10 Coleman Court NEW GISBORNE VIC

This light filled home consists of 3 bedrooms with BIRs, main with ensuite, study, formal lounge, central open plan kitchen/meals/living space, dishwasher, natural gas ducted heating, split system air-conditioning. Great outdoor space with undercover entertaining area, neatly landscaped backyard & double garage. Quiet court location, easy access to freeway, close to train station & schools.