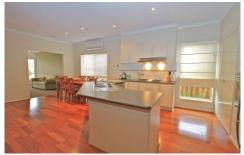

## 10 Coleman Court NEW GISBORNE VIC

This light filled home consists of 3 bedrooms with BIRs, main with ensuite, study, formal lounge, central open plan kitchen/meals/living space, dishwasher, natural gas ducted heating, split system air-conditioning. Great outdoor space with undercover entertaining area, neatly landscaped backyard & double garage. Quiet court location, easy access to freeway, close to train station & schools.