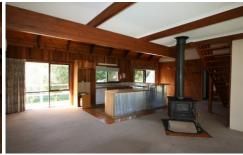

## 9 Outawood Rise GISBORNE VIC

This country style home offers peaceful living, approx. 3 acres. Open kitchen/lounge/meals area, kitchen with dishwasher, gas hotplate, mezzanine floor (alternative study), 3 bedrooms with BIRs (main with ensuite), study or 4th bedroom, family bathroom, extra rumpus. Wood heating plus split system heating & cooling. Barn, 2 x carports, chookpen, woodshed - plenty of space to enjoy country living!