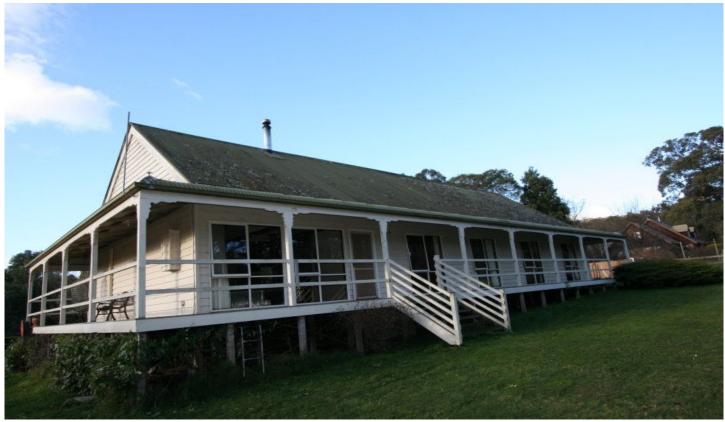

## 9 Outawood Rise GISBORNE VIC

This country style home offers peaceful living, approx. 3 acres. Open kitchen/lounge/meals area, kitchen with dishwasher, gas hotplate, mezzanine floor (alternative study), 3 bedrooms with BIRs (main with ensuite), study or 4th bedroom, family bathroom, extra rumpus. Wood heating plus split system heating & cooling. Barn, 2 x carports, chookpen, woodshed - plenty of space to enjoy country living!