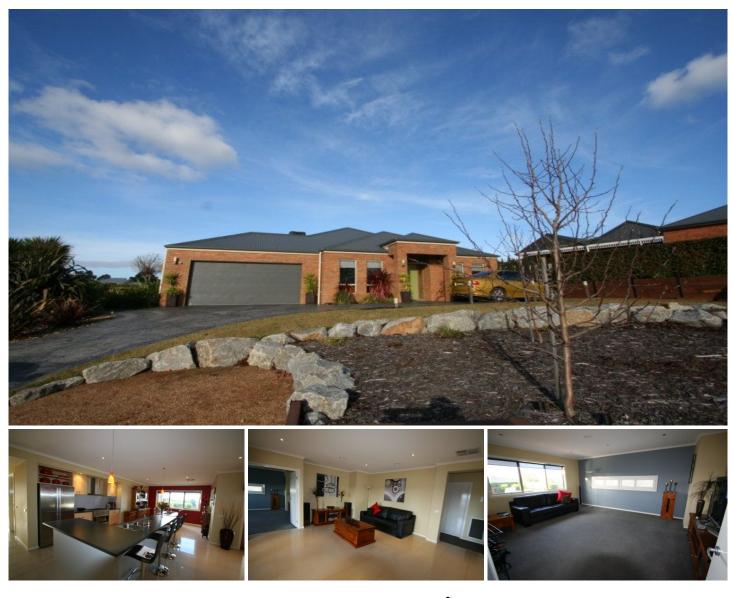

## 44 Wyralla Crescent GISBORNE VIC

Stylish, modern home comprises 4 good sized bedrooms with BIRs, main with ensuite & WIR, large open plan kitchen/dining/living, kitchen with gas cooktop & dishwasher, theatre room, front formal lounge or study, family bathroom. Natural gas ducted heating & ducted air-conditioning, water tanks for garden use, double remote garage, large garage/shed with workshop. Rent includes some garden maintenance.

Available 16th July 2012 \$550 per week \$2390 per calendar month

## 4 🛤 2 🚰 2 🚘

View : https://www.kennedyandhunt.com.au/lease/vic/m acedon-ranges/gisborne/residential/house/58479 91