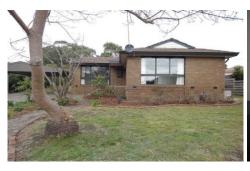

## 75 Howey Street GISBORNE VIC

Renovated brick veneer home on a generous fully fenced 1,046 sqm (approx) that will tick all the boxes.

Three carpeted bedrooms, Master with en suite and walk in robe, other two bedrooms with built in robes.

Polished timber floorboards in the lounge and kitchen/meals area. Main bathroom with shower and bath. Brand new kitchen with gas cooking facilities and a dishwasher.

Large wooden decking, perfect for entertaining looking over a spacious backyard. Large garden shed and double car port.