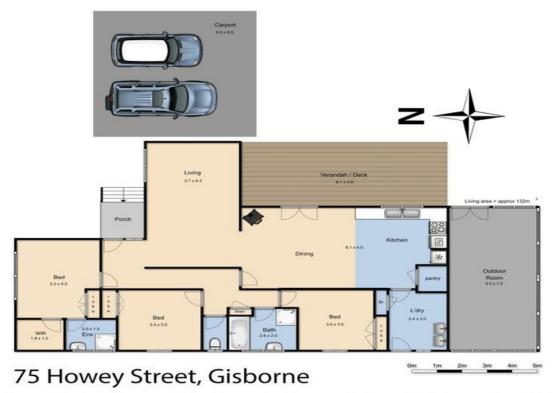

## 75 Howey Street GISBORNE VIC

Renovated brick veneer home on a generous fully fenced 1,046 sqm (approx) that will tick all the boxes.

Three carpeted bedrooms, Master with en suite and walk in robe, other two bedrooms with built in robes.

Polished timber floorboards in the lounge and kitchen/meals area. Main bathroom with shower and bath. Brand new kitchen with gas cooking facilities and a dishwasher.

Large wooden decking, perfect for entertaining looking over a spacious backyard. Large garden shed and double car port.

Ducted heating throughout, wood fire in meals area and lounge with air conditioning.

3 🕮 2 🟪 2 🖨

**View :** https://www.kennedyandhunt.com.au/lease/vic/m acedon-ranges/gisborne/residential/house/58483 62