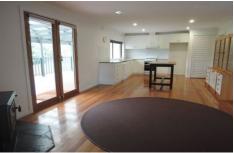

Polished timber floorboards in the lounge and kitchen/meals area. Main bathroom with shower and bath. Brand new kitchen with gas cooking facilities and a dishwasher.

Large wooden decking, perfect for entertaining looking over a spacious backyard. Large garden shed and double car port.

Ducted heating throughout, wood fire in meals area and lounge with air conditioning.

3 🕮 2 🟪 2 🖨

**View :** https://www.kennedyandhunt.com.au/lease/vic/m acedon-ranges/gisborne/residential/house/58483 62