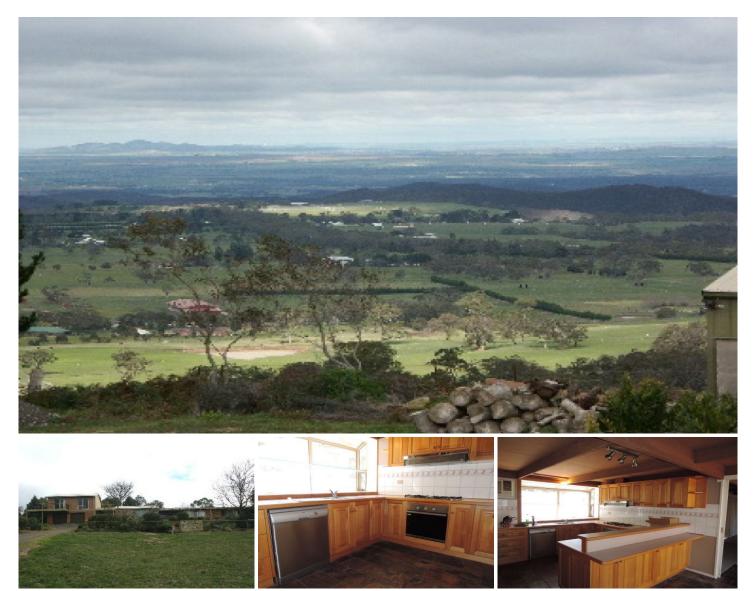

## 260 Mt Gisborne Road GISBORNE VIC

Architecturally designed home with spectacular 360 degree views. Offering three bedrooms, main with ensuite and WIR, upstairs rumpus or games room which leads to outdoor decked area. Kitchen appointed with gas and electric cooking plus dishwasher, lounge/dining, formal dining area, study and sewing room. Slow combustion wood and gas heating plus split systems heating and cooling. Integrated double remote garage, paved outdoor entertainment area. Tenant to maintain area surrounding house only.