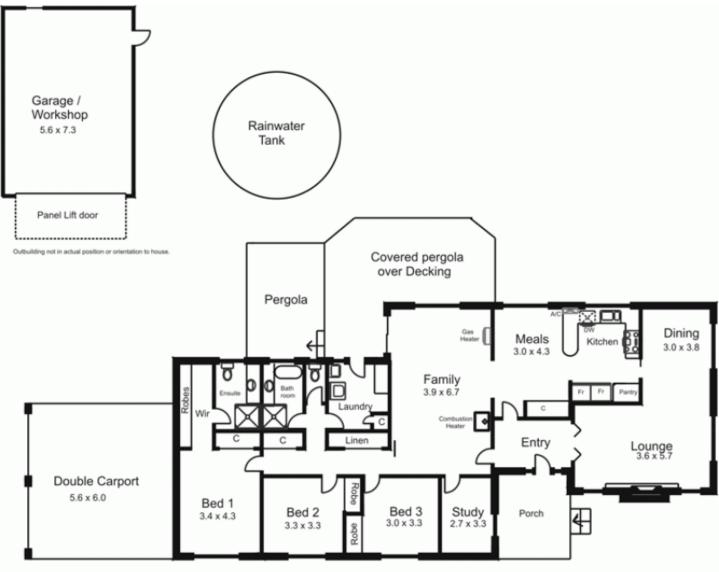

## 70 McGeorge Road GISBORNE SOUTH VIC

Fantastic larger allotment offers multi use potential. Equestrian, organic farming, vineyard or just plenty of room to move. The home comprises three bedrooms, study with built in desk, kitchen/meals, large formal lounge/dining and family room. Undercover decking to the rear looks majestically over all of the property. Unbeatable blue chip commuter location. Gisborne and Sunbury only minutes away with Melbourne CBD only 45 min. Start your rural lifestyle today with this special property!

## 3 🛤 2 🚰 4 🚘

Building Size : 22 sqm

## Land Size View

: 64590 sqm

: https://www.kennedyandhunt.com.au/sal e/vic/macedon-ranges/gisborne-south/re sidential/acreagesemirural/5848388

All measurements are approximate only. Not drawn to scale.