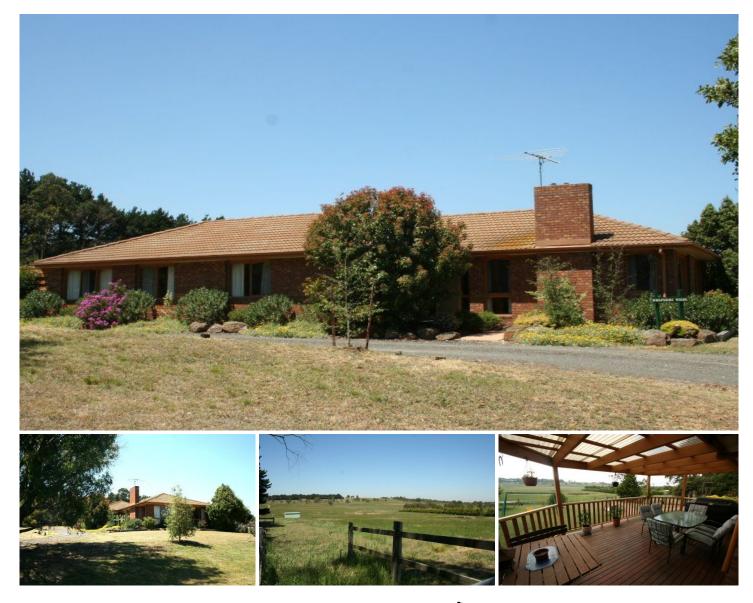

## 70 McGeorge Road GISBORNE SOUTH VIC

Fantastic larger allotment offers multi use potential. Equestrian, organic farming, vineyard or just plenty of room to move. The home comprises three bedrooms, study with built in desk, kitchen/meals, large formal lounge/dining and family room. Undercover decking to the rear looks majestically over all of the property. Unbeatable blue chip commuter location. Gisborne and Sunbury only minutes away with Melbourne CBD only 45 min. Start your rural lifestyle today with this special property!

## 3 🛤 2 🚰 4 🚘

Building Size : 22 sqm

## Land Size View

: 64590 sqm

: https://www.kennedyandhunt.com.au/sal e/vic/macedon-ranges/gisborne-south/re sidential/acreagesemirural/5848388

All measurements are approximate only. Not drawn to scale.