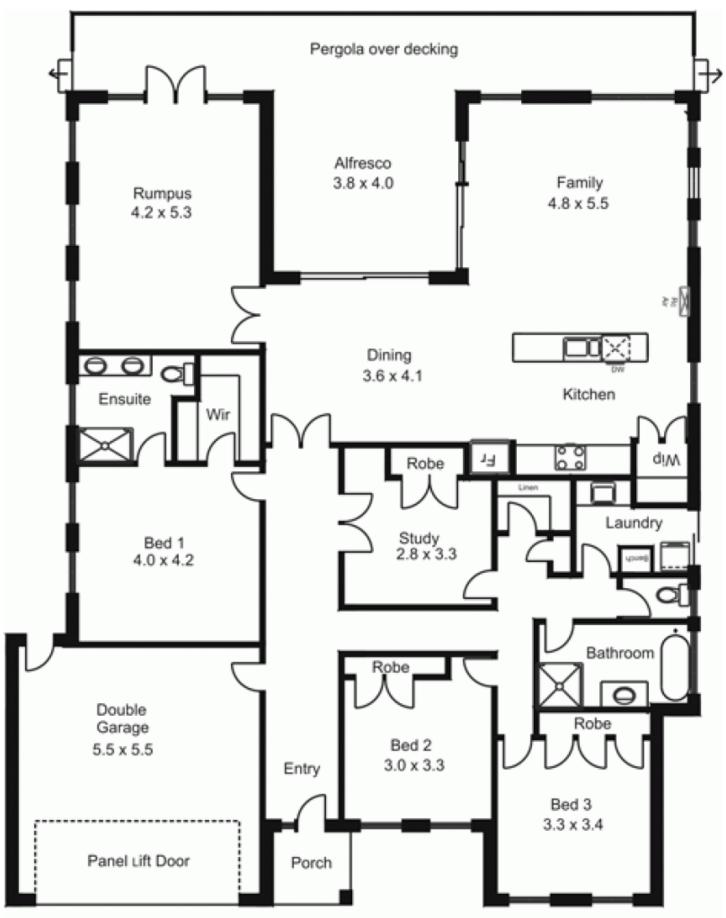

## 3 Pindara Place GISBORNE VIC

North facing living areas, magnificent views, immaculate presentation, and fabulous alfresco dining are all available here! Accommodation offers three bedrooms and study, huge kitchen/meals/living space, separate rumpus room, ensuite, bathroom and laundry. Features include quality fittings, 2.5m ceilings, central heating, stainless steel appliances, split system reverse cycle air conditioner and rain water tank. Integrated double garage with remote controlled entry. Landscaped garden and paved driveway. An appealing property in a great court location.

3 📭 2 🖺 2 🖨

Building Size : 22 sqm Land Size : 967 sqm

View : https://www.kennedyandhunt.com.au/sal

e/vic/macedon-ranges/gisborne/residenti

al/house/5848392

All measurements are approximate only. Not drawn to scale.