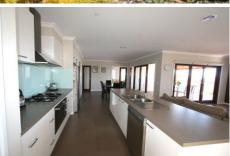

## 3 Pindara Place GISBORNE VIC

North facing living areas, magnificent views, immaculate presentation, and fabulous alfresco dining are all available here! Accommodation offers three bedrooms and study, huge kitchen/meals/living space, separate rumpus room, ensuite, bathroom and laundry. Features include quality fittings, 2.5m ceilings, central heating, stainless steel appliances, split system reverse cycle air conditioner and rain water tank. Integrated double garage with remote controlled entry. Landscaped garden and paved driveway. An appealing property in a great court location.