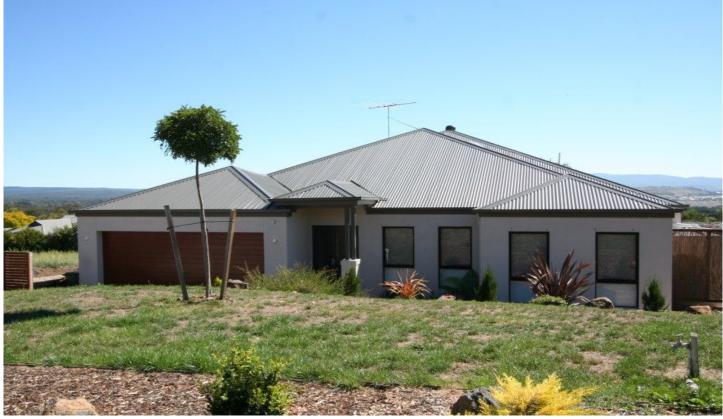

## 3 Pindara Place GISBORNE VIC

North facing living areas, magnificent views, immaculate presentation, and fabulous alfresco dining are all available here! Accommodation offers three bedrooms and study, huge kitchen/meals/living space, separate rumpus room, ensuite, bathroom and laundry. Features include quality fittings, 2.5m ceilings, central heating, stainless steel appliances, split system reverse cycle air conditioner and rain water tank. Integrated double garage with remote controlled entry. Landscaped garden and paved driveway. An appealing property in a great court location.

3 📭 2 🖺 2 🖨

Building Size : 22 sqm Land Size : 967 sqm

View : https://www.kennedyandhunt.com.au/sal

e/vic/macedon-ranges/gisborne/residenti

al/house/5848392

All measurements are approximate only. Not drawn to scale.