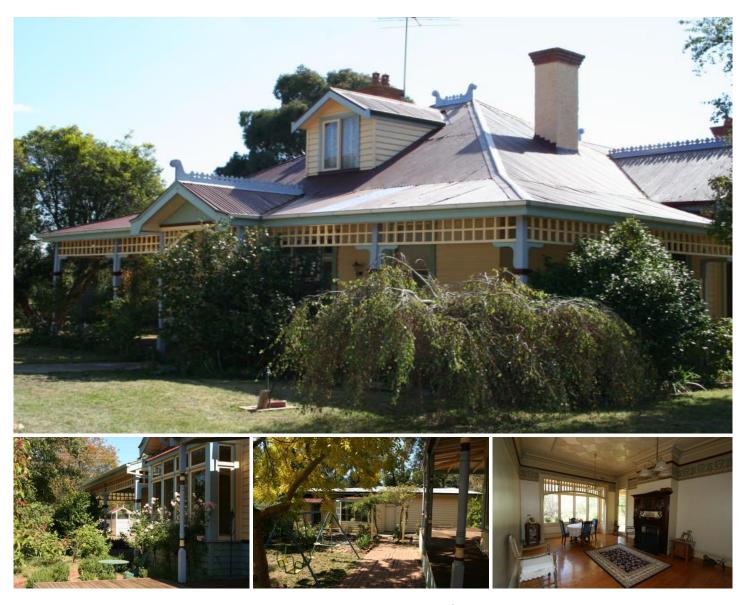

## **19 Savages Lane WOODEND VIC**

A magnificent residence with many architectural features of this era. Includes pressed metal ceilings, fire places with ornate surrounds, stained glass boxed bay and leadlight windows, ceiling roses & feature cornices, polished floor boards & timber panelling. Accommodation provides 4 bedrooms (including attic bed/sitting room), superb formal dining room, enormous lounge/rumpus room (more recent addition) and wide hallway. Integrated verandahs with timber fretwork sweep around the home in a setting of colourful roses and long term established gardens. Detached two room studio/bungalow, garage & workshop.