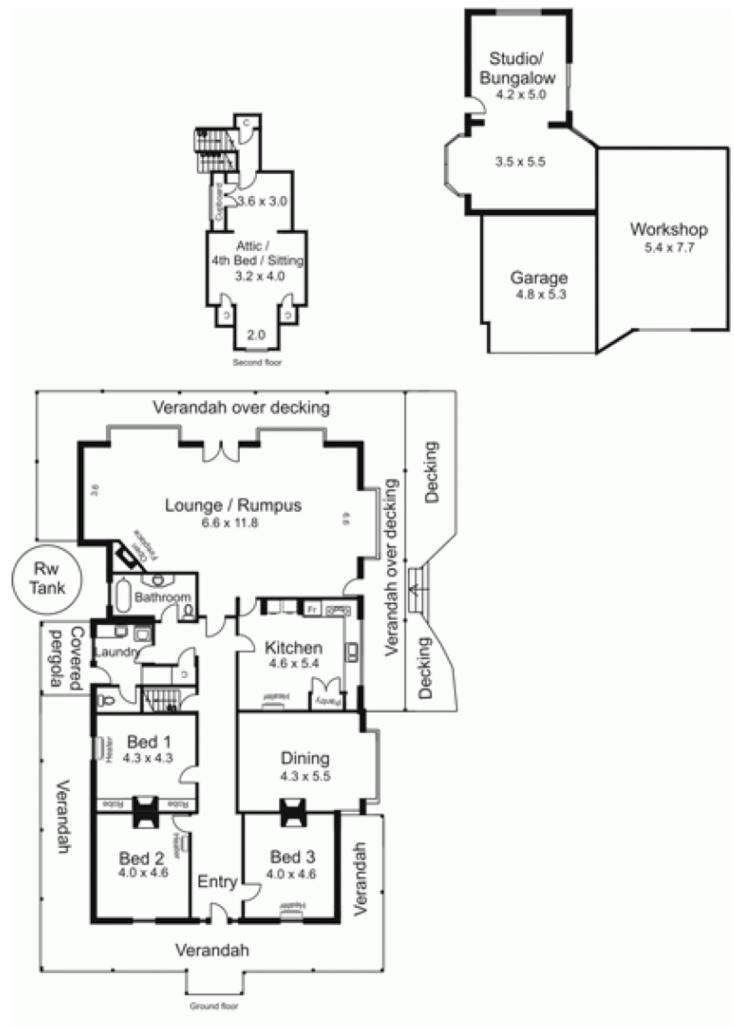

## **19 Savages Lane WOODEND VIC**

A magnificent residence with many architectural features of this era. Includes pressed metal ceilings, fire places with ornate surrounds, stained glass boxed bay and leadlight windows, ceiling roses & feature cornices, polished floor boards & timber panelling. Accommodation provides 4 bedrooms (including attic bed/sitting room), superb formal dining room, enormous lounge/rumpus room (more recent addition) and wide hallway. Integrated verandahs with timber fretwork sweep around the home in a setting of colourful roses and long term established gardens. Detached two room studio/bungalow, garage & workshop.

All measurements are approximate only. Not drawn to scale.