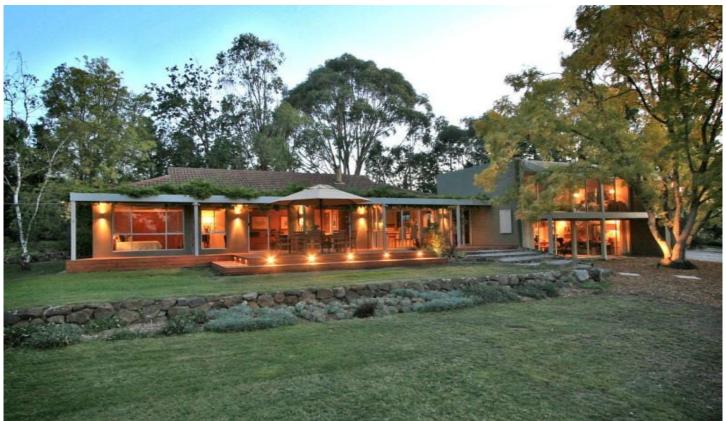

## **68 Mount Gisborne Road GISBORNE VIC**

Rendered brickwork and extensive glazing combine beautifully to provide contemporary charm within a mature sheltered garden. Comprising 4 large bedrooms, study/retreat, renovated ensuite and bathroom, bright family room opening onto extensive decking, kitchen/meals and lounge/dining. Includes air conditioning. and slow combustion heating. Natural gas. Town water, tank supply and bore. A unique home in a special setting.