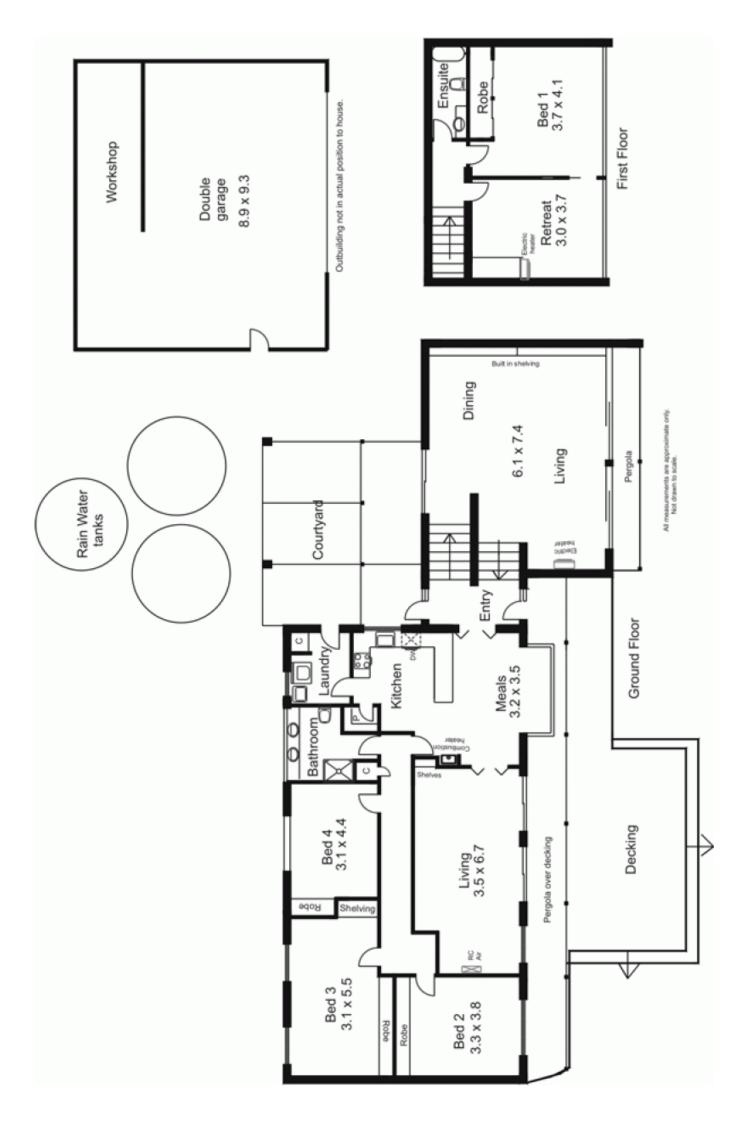

## **68 Mount Gisborne Road GISBORNE VIC**

Rendered brickwork and extensive glazing combine beautifully to provide contemporary charm within a mature sheltered garden. Comprising 4 large bedrooms, study/retreat, renovated ensuite and bathroom, bright family room opening onto extensive decking, kitchen/meals and lounge/dining. Includes air conditioning. and slow combustion heating. Natural gas. Town water, tank supply and bore. A unique home in a special setting.

4 🕮 2 🖺 2 🖨

**Building Size**: 23 sqm **Land Size**: 3218 sqm

View : https://www.kennedyandhunt.com.au/sal

e/vic/macedon-ranges/gisborne/residenti

al/house/5848396