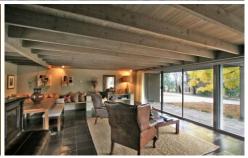

## **68 Mount Gisborne Road GISBORNE VIC**

Rendered brickwork and extensive glazing combine beautifully to provide contemporary charm within a mature sheltered garden. Comprising 4 large bedrooms, study/retreat, renovated ensuite and bathroom, bright family room opening onto extensive decking, kitchen/meals and lounge/dining. Includes air conditioning. and slow combustion heating. Natural gas. Town water, tank supply and bore. A unique home in a special setting.