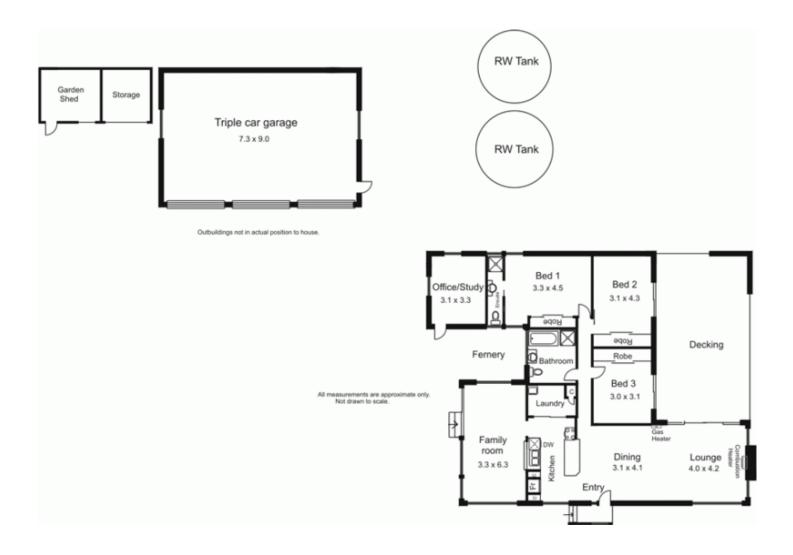

## 176 Coach Road NEWHAM VIC

THE AMAZING & ICONIC HANGING ROCK ALMOST ON YOUR BACK DOORSTEP!

Private and peaceful family hobby farm or great country getaway in

picturesque location. 3 bedrooms, renovated bathroom & ensuite, formal

and informal living & separate office. Features polished timber floors.

stone feature wall, wood fire & timber deck with breathtaking outlook. 2

sheltered paddocks and triple garage. Only a few minutes to Woodend village,

station and freeway. Melbourne and C.B.D. approximately 50-60 minutes.

Experience the beauty & value of this virtually undiscovered region.

3 📭 2 🖺 3 🗬

Building Size: 19 sqm Land Size: 20000 sqm

View : https://www.kennedyandhunt.com.au/sal