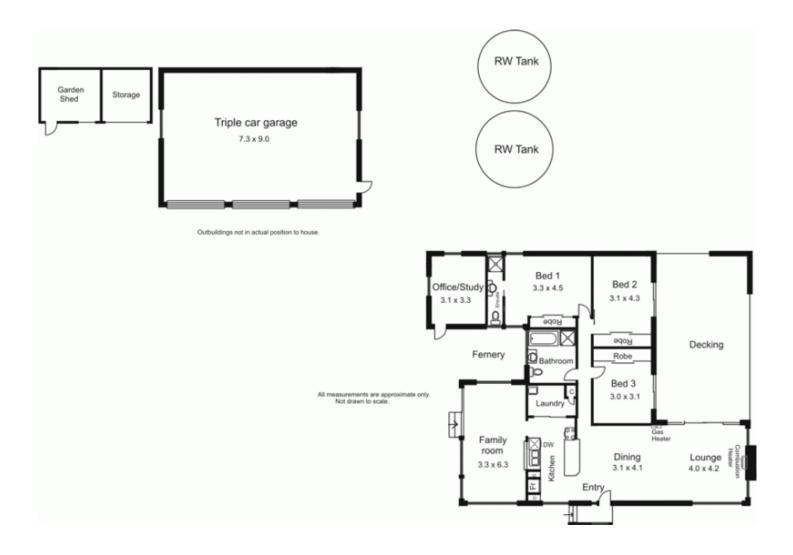

## 176 Coach Road WOODEND VIC

THE AMAZING AND ICONIC HANGING ROCK ALMOST ON YOUR BACK DOORSTEP!

Private and peaceful family hobby farm or great country getaway in

picturesque location. 3 bedrooms, renovated bathroom & ensuite, formal

and informal living & separate office. Features polished timber floors,

stone feature wall, wood fire & timber deck with breathtaking outlook. 2

sheltered paddocks and triple garage. Only a few minutes to Woodend village,

station and freeway. Melbourne and C.B.D. approximately 50-60 minutes.

Experience the beauty & value of this virtually undiscovered region.

3 📮 3 🚍

Building Size: 19 sqm Land Size: 20000 sqm

View : https://www.kennedyandhunt.com.au/sal