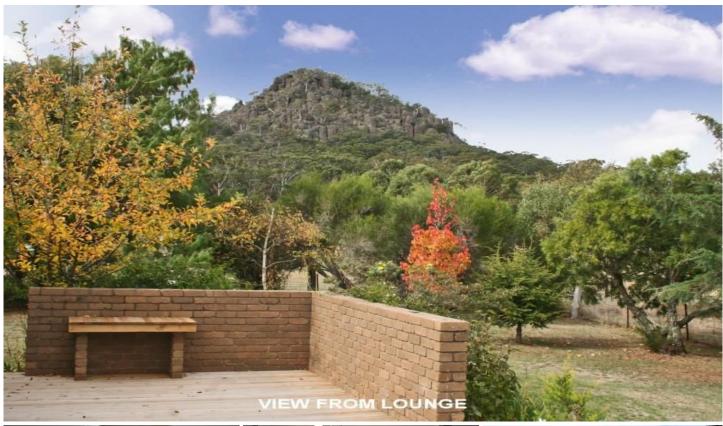

## 176 Coach Road WOODEND VIC

THE AMAZING AND ICONIC HANGING ROCK ALMOST ON YOUR BACK DOORSTEP!

Private and peaceful family hobby farm or great country getaway in

picturesque location. 3 bedrooms, renovated bathroom & ensuite, formal

and informal living & separate office. Features polished timber floors,

stone feature wall, wood fire & timber deck with breathtaking outlook. 2

sheltered paddocks and triple garage. Only a few minutes to Woodend village,

station and freeway. Melbourne and C.B.D. approximately 50-60 minutes.

Experience the beauty & value of this virtually undiscovered region.

3 📮 3 🚍

Building Size: 19 sqm Land Size: 20000 sqm

View : https://www.kennedyandhunt.com.au/sal