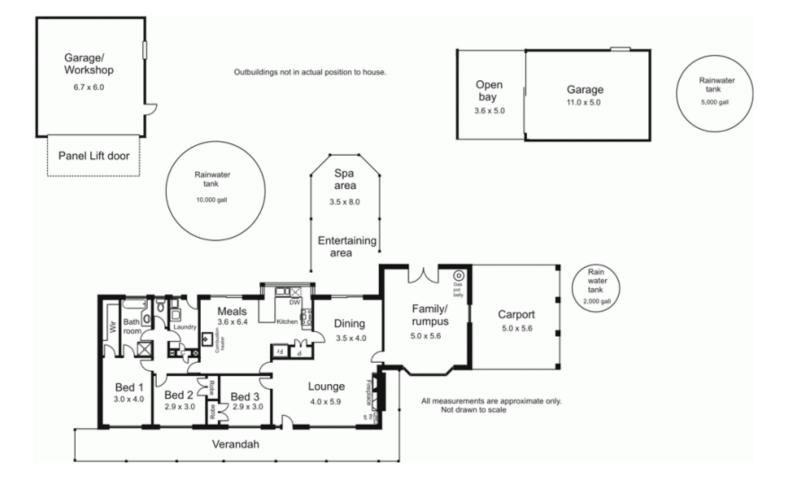

## 69 Strathclyde Crescent WOODEND VIC

Natural bush setting with quality landscaping and terracing around country style home. Comprising 3 bedrooms, lounge/dining, chefs kitchen/family and rumpus room. Features open fire place, wood/gas heating and reverse cycle air conditioning. 2 excellent shed garages, children's play area, spa (optional), dam/reticulated garden water. A home for the whole family to enjoy!

## 3 🛤 1 🚰 6 🚘

| <b>Building Size</b> | : 18 sqm |
|----------------------|----------|
| Land Size            | :17000 s |

View

: 17000 sqm

: https://www.kennedyandhunt.com.au/sal e/vic/greater-bendigo-region/woodend/re sidential/acreagesemirural/5848409