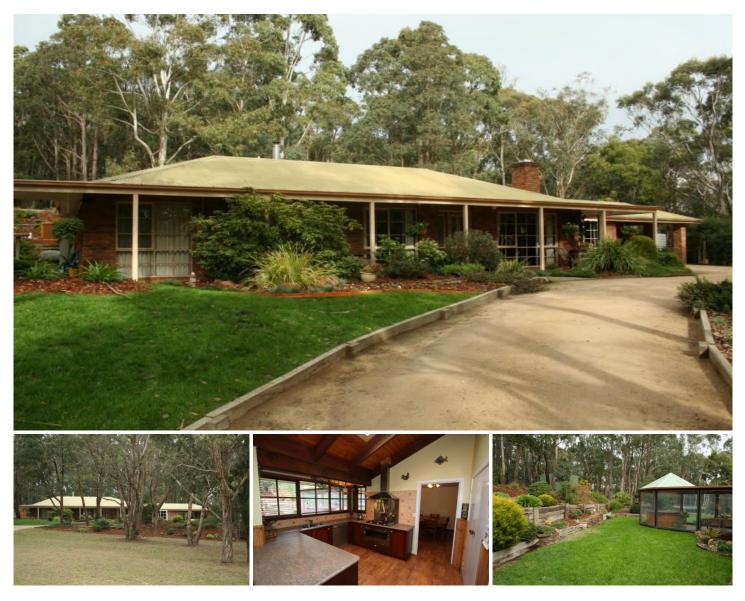

## 69 Strathclyde Crescent WOODEND VIC

Natural bush setting with quality landscaping and terracing around country style home. Comprising 3 bedrooms, lounge/dining, chefs kitchen/family and rumpus room. Features open fire place, wood/gas heating and reverse cycle air conditioning. 2 excellent shed garages, children's play area, spa (optional), dam/reticulated garden water. A home for the whole family to enjoy!