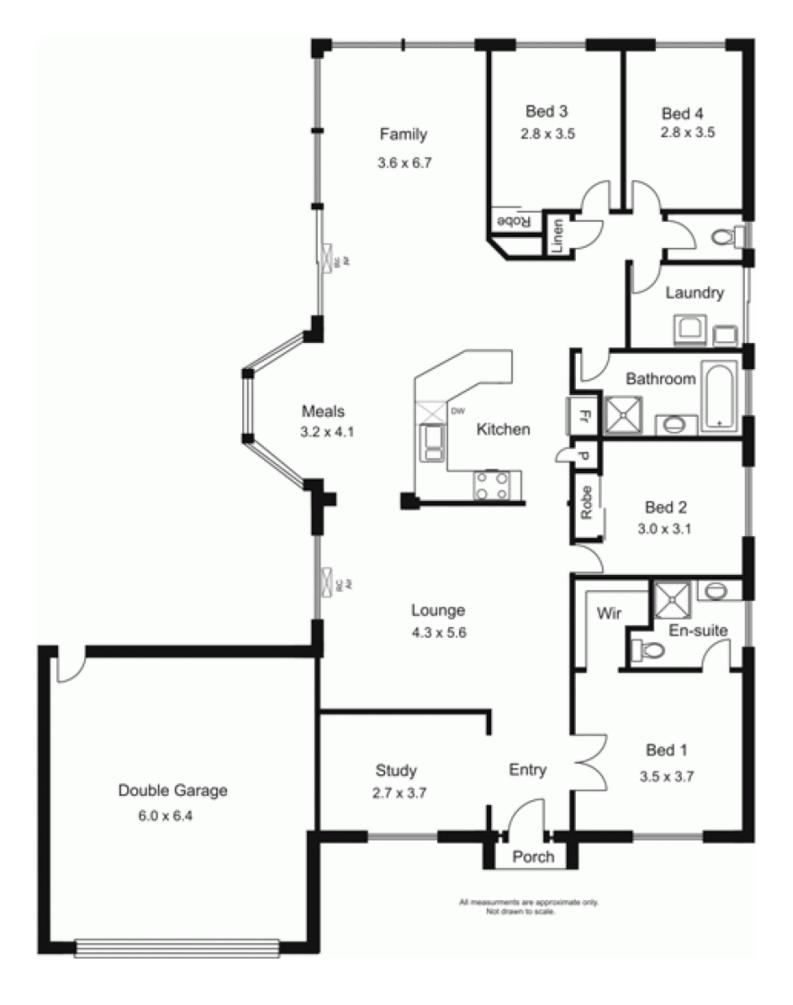

## **5 Hyperno Court NEW GISBORNE VIC**

Enviable court location within easy reach of the station, primary schools, parks and Tavern. Accommodation comprises four bedrooms, study, lounge and kitchen/meals/living. Other features include Cypress pine picket fence, quality internal lighting, extra outside lighting and vehicle access to back yard. Double garage. A home that represents exciting value in todays real estate market!

4 📭 2 🚍 2 🗬

**Building Size**: 19 sqm **Land Size**: 906 sqm

**View**: https://www.kennedyandhunt.com.au/sal

e/vic/macedon-ranges/new-gisborne/resi

dential/house/5848410