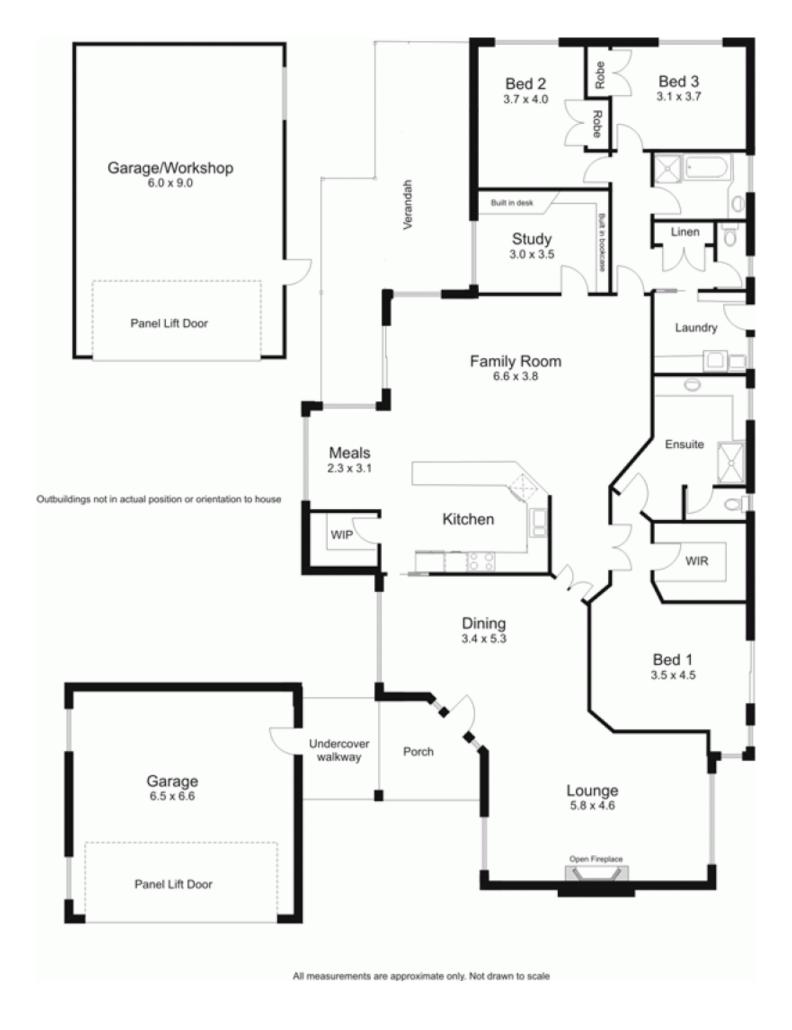

## 19 Ormerod Court GISBORNE VIC

Rare opportunity to secure a spacious well laid out property in a fantastic location. Accommodation comprises formal lounge/dining, kitchen/meals/living and three bedrooms plus study. Features include open fireplace, central heating, large ensuite, entertaining area, large shed and asphalted driveway. A quality home with plenty of room for that expansive country lifestyle!