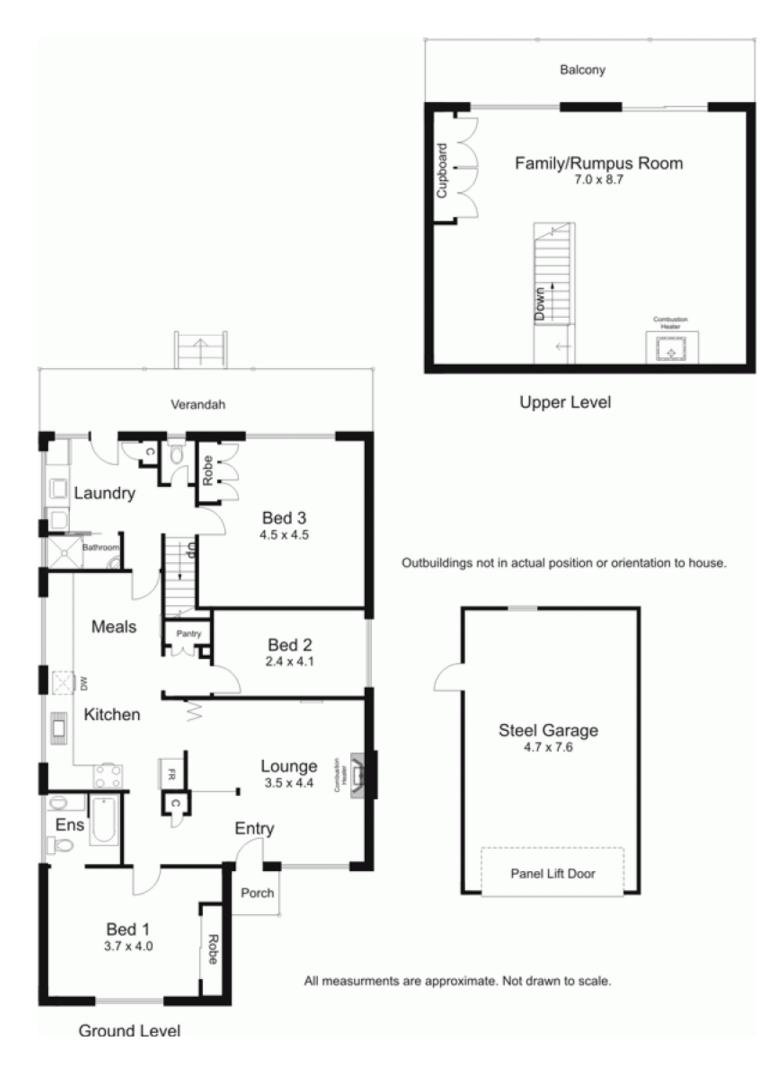

## 12 Woodworth Street NEW GISBORNE VIC

Quiet location offers three bedrooms, lounge, kitchen/meals and upstairs family/rumpus room that leads to a fantastic balcony. Features include natural gas, established garden, picket fence and double steel garage. A wonderful chance to purchase an interesting home close to parks, sporting facilities, station, schools and Tavern!

## 3 🎮 2 🚔 2 🚔

| Building Size | : 17 sqm  |
|---------------|-----------|
| Land Size     | : 780 sqm |

Land Size View

: https://www.kennedyandhunt.com.au/sal e/vic/macedon-ranges/new-gisborne/resi dential/house/5848413