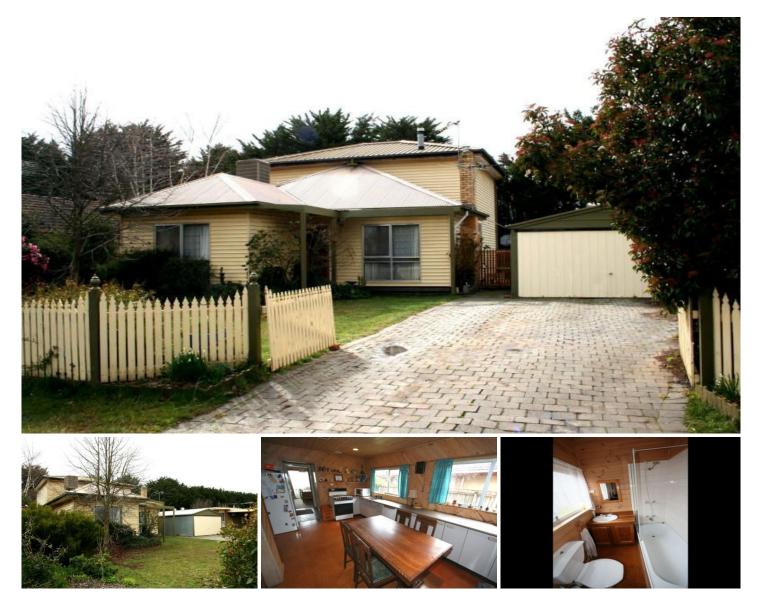

## 12 Woodworth Street NEW GISBORNE VIC

Quiet location offers three bedrooms, lounge, kitchen/meals and upstairs family/rumpus room that leads to a fantastic balcony. Features include natural gas, established garden, picket fence and double steel garage. A wonderful chance to purchase an interesting home close to parks, sporting facilities, station, schools and Tavern!

## 3 🎮 2 🚔 2 🚔

| Building Size | : 17 sqm  |
|---------------|-----------|
| Land Size     | : 780 sqm |

Land Size View

: https://www.kennedyandhunt.com.au/sal e/vic/macedon-ranges/new-gisborne/resi dential/house/5848413