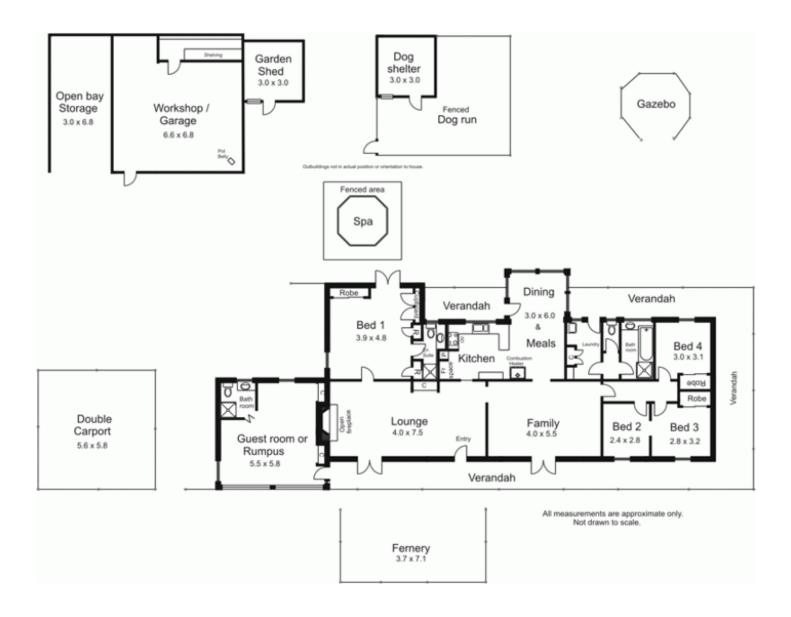

## 64 Panorama Drive GISBORNE VIC

A joy for the whole family! The property offers a character filled home, extensive shedding, large carport, tennis court with gazebo and pony paddocks. Accommodation provides three bedrooms plus study (fourth bedroom) ensuite, lounge, dining and kitchen/meals area adjoining attractive conservatory style sunroom. Separate studio/guest accommodation with ensuite. Features include ducted heating, evaporative cooling, open fire place, timber floors and much more. A country lifestyle close to all amenities.