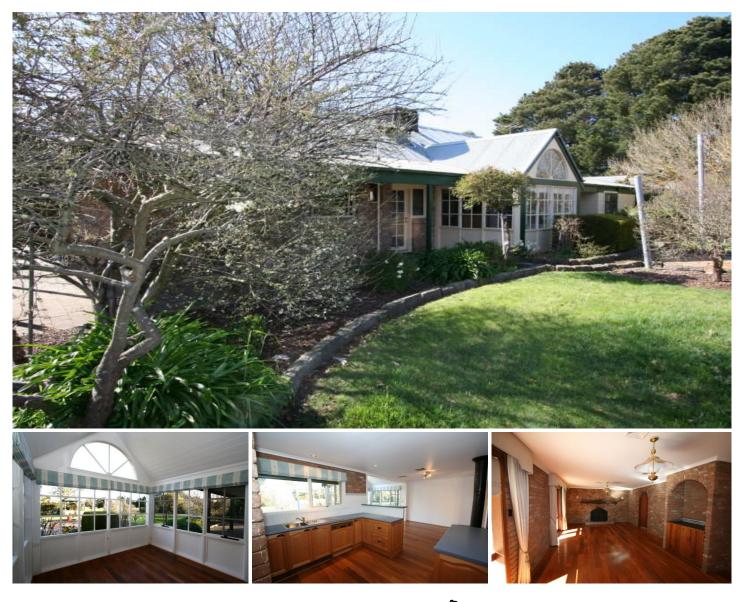

## 64 Panorama Drive GISBORNE VIC

A joy for the whole family! The property offers a character filled home, extensive shedding, large carport, tennis court with gazebo and pony paddocks. Accommodation provides three bedrooms plus study (fourth bedroom) ensuite, lounge, dining and kitchen/meals area adjoining attractive conservatory style sunroom. Separate studio/guest accommodation with ensuite. Features include ducted heating, evaporative cooling, open fire place, timber floors and much more. A country lifestyle close to all amenities.