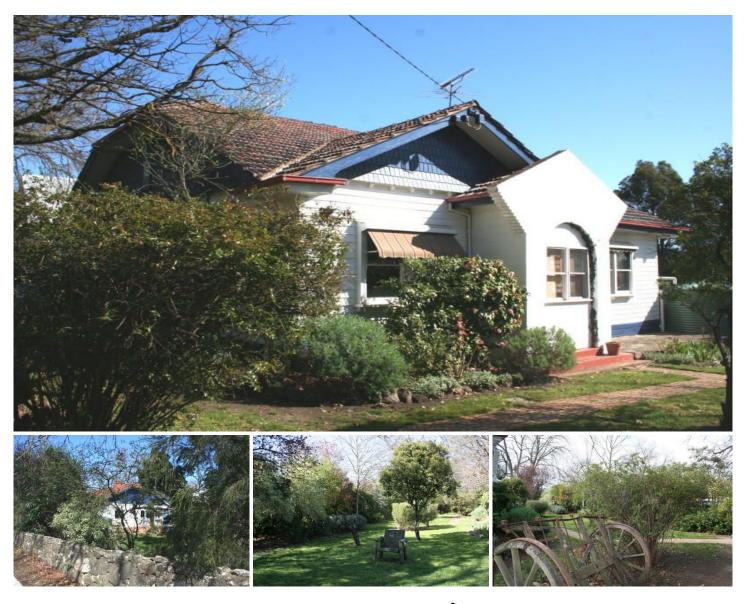

## 80 Aitken Street GISBORNE VIC

Bounded by classic stone walls & absorbed within beautiful private gardens this land mark residence offers unique architectural features, prominence and individual character. Home comprises 3 bedrooms with BIR, 3 living areas, formal entrance hall, high feature ceilings, polished floor boards & fire places. Natural gas connected to property. Rain water tank and grey water irrigation system. Detached 2 room unit with bathroom ideal for extended family, studio/office. Car accommodation & shedding, paved outside entertaining area and courtyard. Development potential subject to council approval.