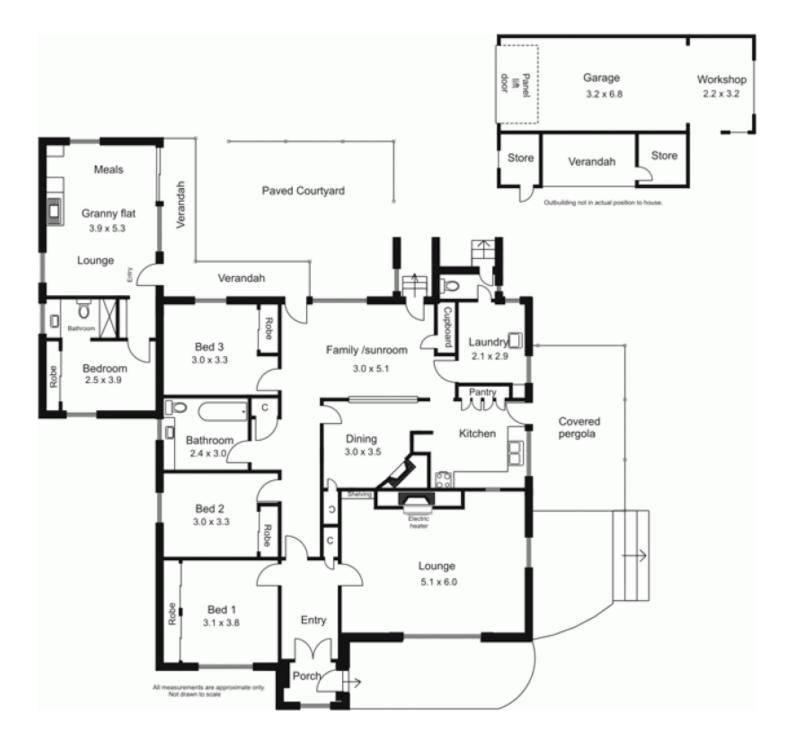

## 80 Aitken Street GISBORNE VIC

Bounded by classic stone walls & absorbed within beautiful private gardens this land mark residence offers unique architectural features, prominence and individual character. Home comprises 3 bedrooms with BIR, 3 living areas, formal entrance hall, high feature ceilings, polished floor boards & fire places. Natural gas connected to property. Rain water tank and grey water irrigation system. Detached 2 room unit with bathroom ideal for extended family, studio/office. Car accommodation & shedding, paved outside entertaining area and courtyard. Development potential subject to council approval.

## 3 🎮 1 🚔 1 🚘

| Building Size | : | 16 | sqm |
|---------------|---|----|-----|
|---------------|---|----|-----|

Land Size View

: 1324 sqm

: https://www.kennedyandhunt.com.au/sal e/vic/macedon-ranges/gisborne/residenti al/house/5848417