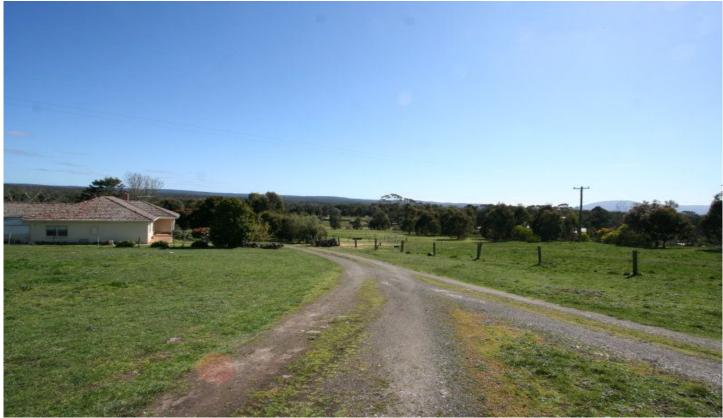

## 31 Pyrete Road BULLENGAROOK VIC

PLUS 2.43Ha (APPROX.6 ACRES) OF GENTLY SLOPING PASTURE WITH BEAUTIFUL VIEWS

The home offers great family living with four generous bedrooms, lounge/dining or sitting room, large country kitchen/meals area and renovated ensuite and main bathroom. Features include polished hardwood floors, high ceilings, decorative cornices, slow combustion and electric cooking and more. Enjoy the sun deck while watching birds and wildlife or even the sunsets. Large workshop/garage/machinery shed with power and water is set back on the property. Dam and tank water. A great beginning to country life