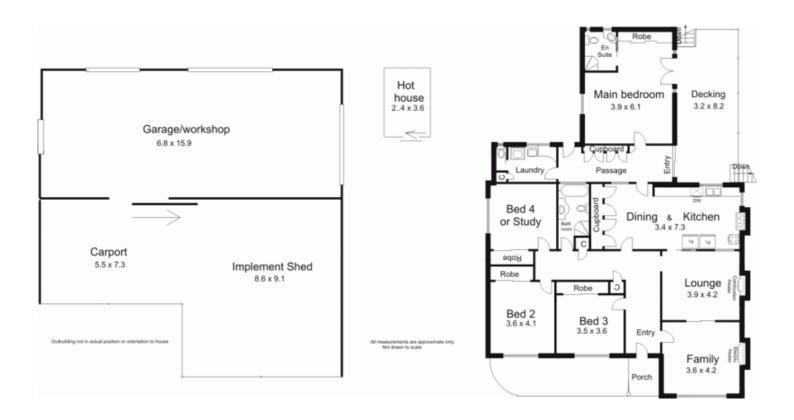

## 31 Pyrete Road BULLENGAROOK VIC

PLUS 2.43Ha (APPROX.6 ACRES) OF GENTLY SLOPING PASTURE WITH BEAUTIFUL VIEWS

The home offers great family living with four generous bedrooms, lounge/dining or sitting room, large country kitchen/meals area and renovated ensuite and main bathroom. Features include polished hardwood floors, high ceilings, decorative cornices, slow combustion and electric cooking and more. Enjoy the sun deck while watching birds and wildlife or even the sunsets. Large workshop/garage/machinery shed with power and water is set back on the property. Dam and tank water. A great beginning to country life

4 🗀 2 📛 3 🖨

Building Size : 20 sqm Land Size : 24000 sqm

View : https://www.kennedyandhunt.com.au/sal

e/vic/macedon-ranges/bullengarook/resi dential/acreagesemirural/5848419