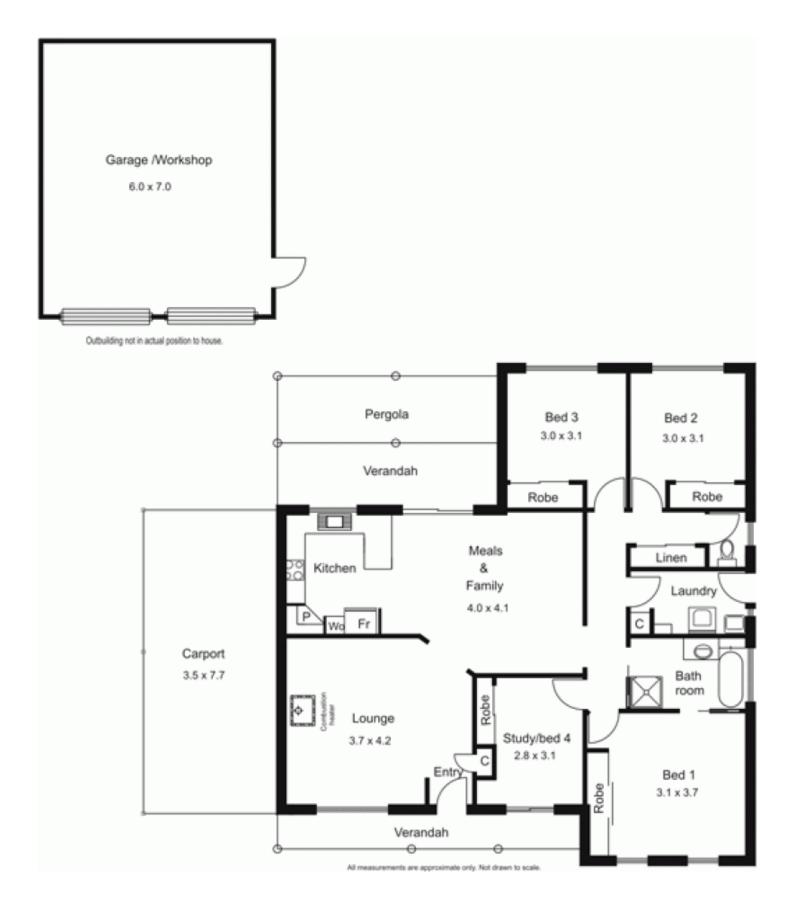

## 17 Carbine Court NEW GISBORNE VIC

Enjoy the establishment, comfort, convenience and economy of this well maintained & cared for property. Offering three bedrooms plus study (all with good storage space), spacious kitchen/meals area, cosy lounge & two way bathroom. Double carport & double steel garage with concrete floor. Features include slow combustion heating with heat transfer unit, decorative cornices, ironing centre, water tank, extensive paving & much more. Walk to train station, schools, recreation reserve & convenience store.