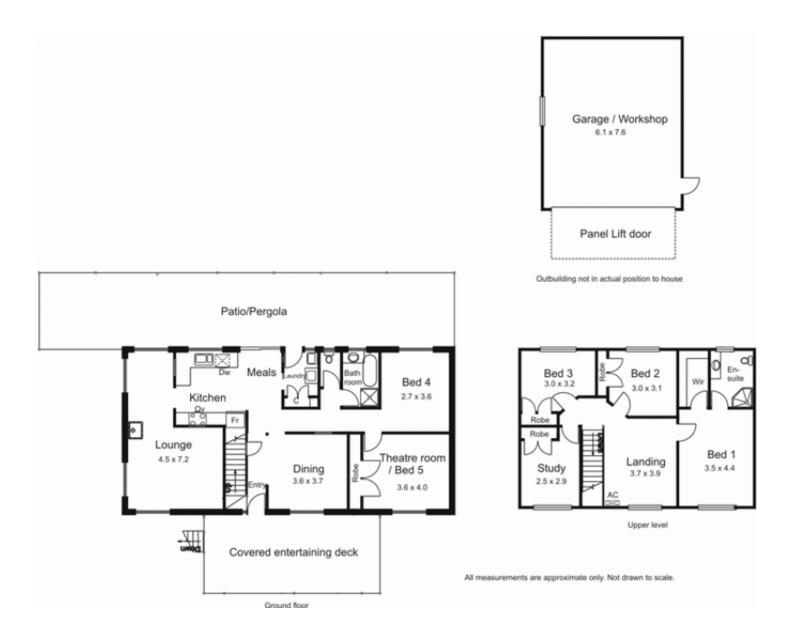

## 25 Emerald Avenue MACEDON VIC

Life couldnt be better- a bedroom for everyone, lots of space outside and a fabulous view! Comfortable 4 bedroom home with study, small theatre room (or 5th bedroom), kitchen/meals, dining room and separate lounge, ensuite and bathroom. Features include polished timber floors, covered entertaining deck, sealed driveway, separate double steel garage with concrete floor, expansive paving, beautifully established setting and sealed road corner location. Natural gas available.