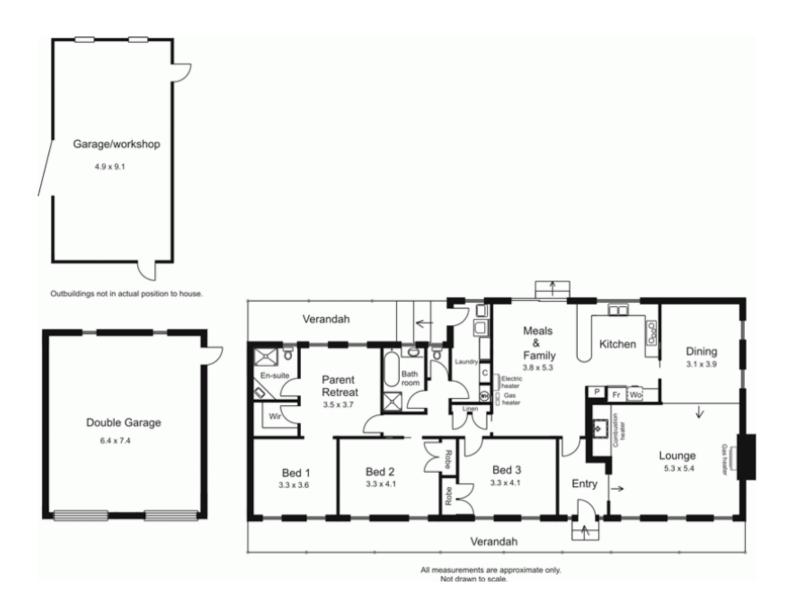

## 52 Andrew Avenue WOODEND VIC

Space and privacy within easy strolling distance of the centre of town and all facilities. Level block with stand of mature native trees screening the brick veneer home. Practical floor plan offers three double bedrooms with good storage space, parents retreat, light and airy kitchen/meals area, L shaped lounge/dining room, ensuite and main bathroom. Includes double garage and large steel shed. Further development or enjoy as is.