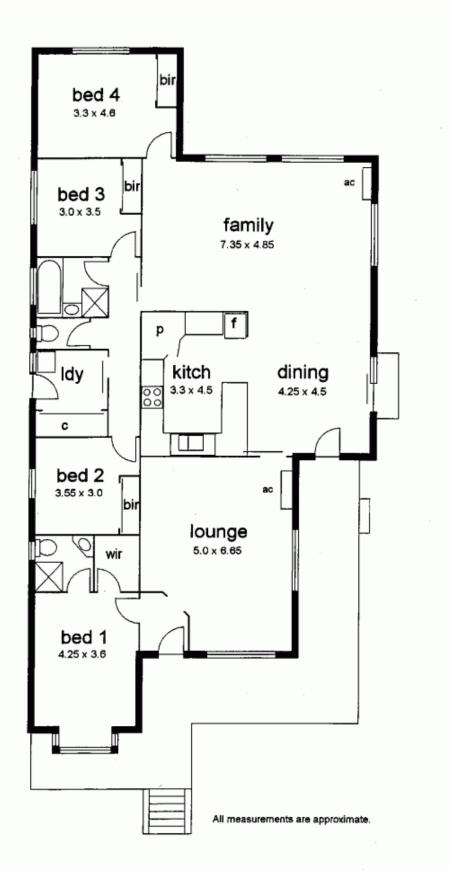

## 2 Kurung Court West GISBORNE VIC

Wonderful chance to live in style with such an impressive outlook. Accommodation comprises four bedrooms, formal lounge, kitchen/meals and large family/rumpus. Features include polished floorboards, ducted reverse cycle air-conditioning, timber kitchen, fitted robes, fully established garden, paving and a sensational balcony to value that extraordinary view. Quality living in a first-rate location!

4 🎮 2 🚔 2 🚔

| <b>Building Size</b> | : 22 sqm  |
|----------------------|-----------|
| Land Size            | : 1082 sa |

View

: 1082 sqm

: https://www.kennedyandhunt.com.au/sal e/vic/macedon-ranges/gisborne/residenti al/house/5848423