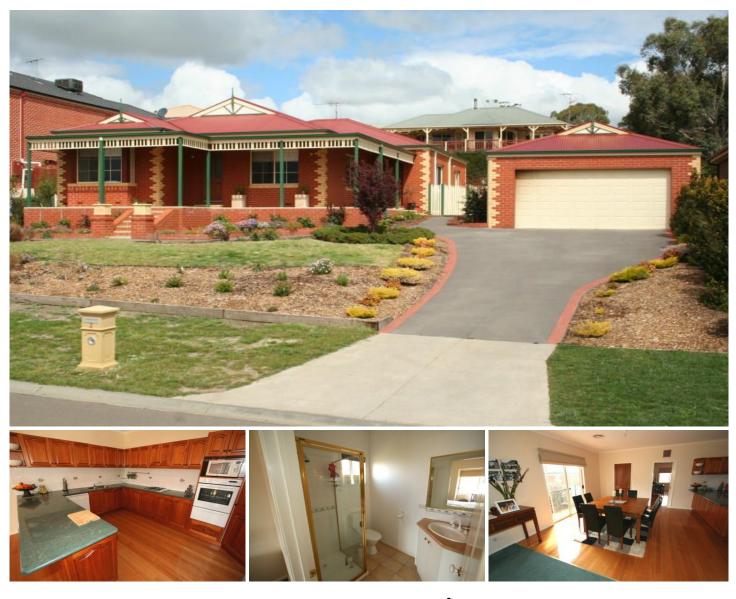

## 2 Kurung Court West GISBORNE VIC

Wonderful chance to live in style with such an impressive outlook. Accommodation comprises four bedrooms, formal lounge, kitchen/meals and large family/rumpus. Features include polished floorboards, ducted reverse cycle air-conditioning, timber kitchen, fitted robes, fully established garden, paving and a sensational balcony to value that extraordinary view. Quality living in a first-rate location!