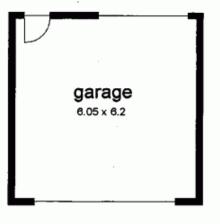

4 🎮 2 🚔 2 🚔

| <b>Building Size</b> | : 22 sqm  |
|----------------------|-----------|
| Land Size            | : 1082 sa |

View

: 1082 sqm

: https://www.kennedyandhunt.com.au/sal e/vic/macedon-ranges/gisborne/residenti al/house/5848423