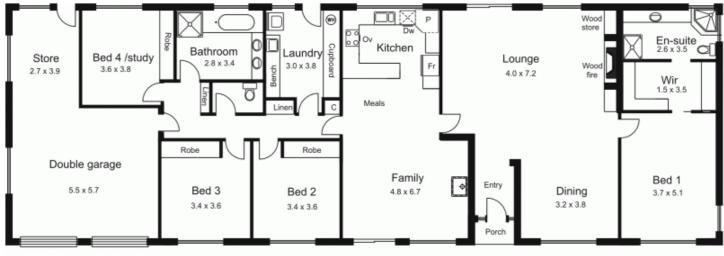

## 419 Black Forest Drive MACEDON VIC

Walking distance to railway station and village. 4 bedroom residence offers full ensuite with spa bath, enormous lounge/diningroom with open fire place. Kitchen with plenty of cabinets adjoins spacious familyroom. Slate floors in busy areas, quality window furnishings and floor coverings. Zoned slab heating & slow combustion heater. Double garage plus workshop area. A rural lifestyle in a pleasant environment.

## 4 🎮 2 🚔 2 🚔

| Building | Size | : 26 sqm |
|----------|------|----------|
|          |      |          |

- Land Size View
- : 36000 sqm
- : https://www.kennedyandhunt.com.au/sal e/vic/macedon-ranges/macedon/residen tial/acreagesemirural/5848428



All measurements are approximate only. Not drawn to scale.