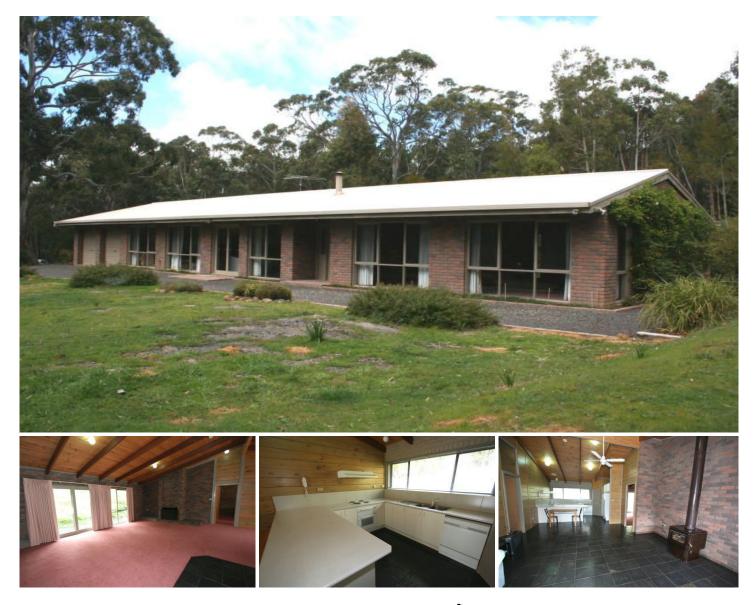

## 419 Black Forest Drive MACEDON VIC

Walking distance to railway station and village. 4 bedroom residence offers full ensuite with spa bath, enormous lounge/diningroom with open fire place. Kitchen with plenty of cabinets adjoins spacious familyroom. Slate floors in busy areas, quality window furnishings and floor coverings. Zoned slab heating & slow combustion heater. Double garage plus workshop area. A rural lifestyle in a pleasant environment.

## 4 🎮 2 🚔 2 🚔

| Building | Size | : 26 sqm |
|----------|------|----------|
|          |      |          |

- Land Size View
- : 36000 sqm
- : https://www.kennedyandhunt.com.au/sal e/vic/macedon-ranges/macedon/residen tial/acreagesemirural/5848428