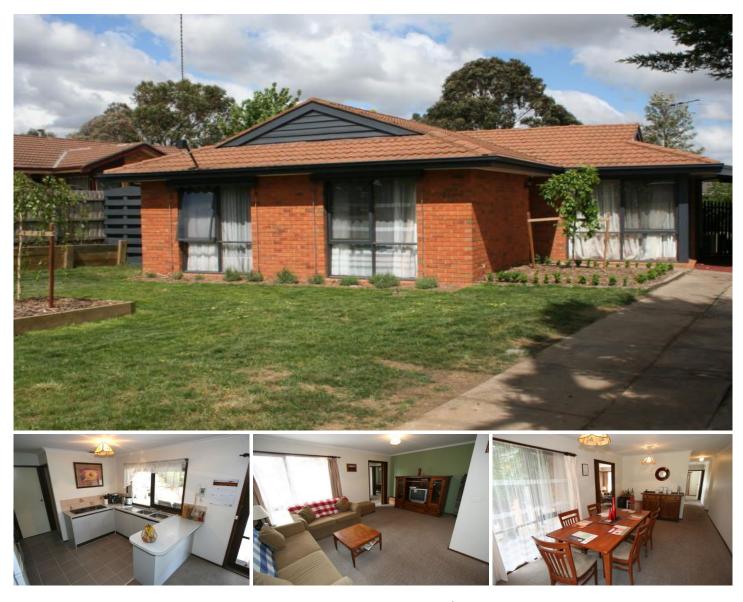

## **15 Scenic Court GISBORNE VIC**

Ideal first home or investment property offers three bedrooms, large lounge/dining room and kitchen/meals/living area. Impressive pergola with new paving provides quality outdoor entertaining. Freshened up throughout this home provides an ideal opportunity for someone to break out of the rental cycle or an investor wishing to strengthen their property portfolio.