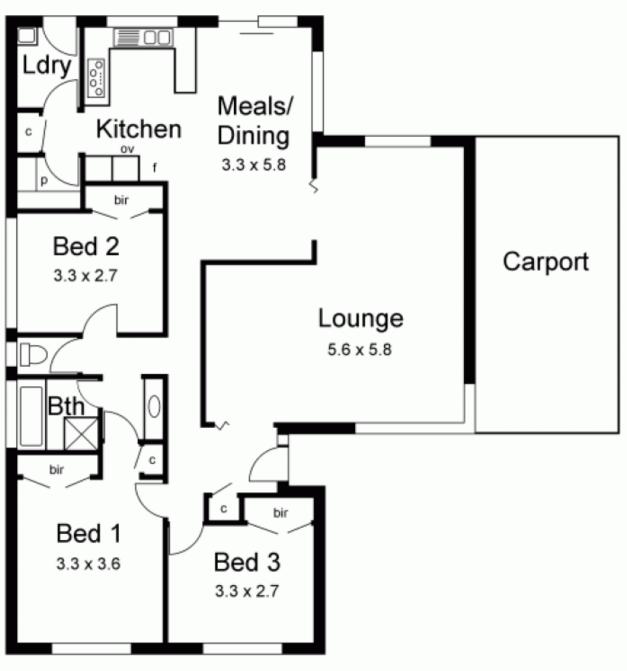

## 3 🎮 1 🚔 1 🖨

| Building Size | : 14 sqm  |
|---------------|-----------|
| Land Size     | : 697 sqm |

| Land | Size |
|------|------|
| View |      |

: https://www.kennedyandhunt.com.au/sal e/vic/macedon-ranges/gisborne/residenti al/house/5848433

## All measurements are approximate