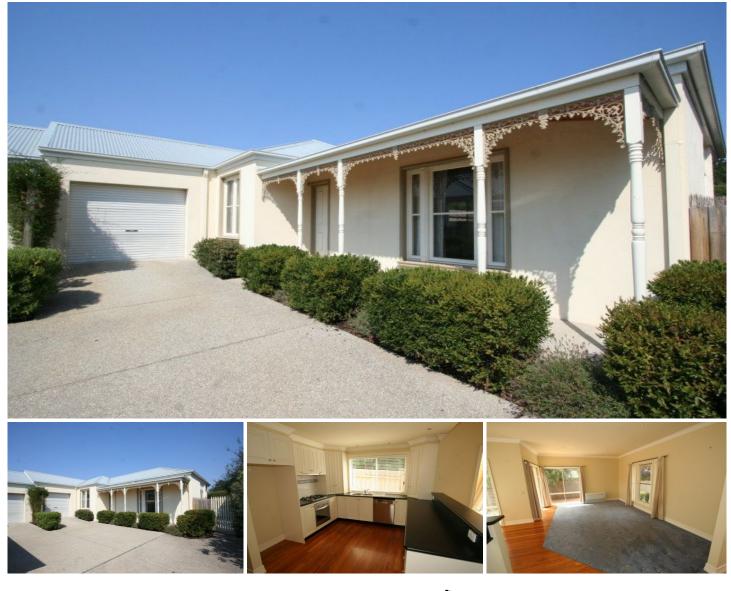

## 3/46 Goode Street GISBORNE VIC

Be delighted by this very charming home set quietly amongst only three. Accommodation comprises two bedrooms, central living area with lounge/meals/kitchen, large laundry, bathroom and separate toilet. Features include, stainless steel appliances, dishwasher, reverse cycle split system and an integrated single garage with remote control access. And best of all it is located on a wide picturesque tree lined street only moments from the town centre!

## 2 🎮 1 🚔 1 🚘

Building Size : 12 sqm

View

: https://www.kennedyandhunt.com.au/sal e/vic/macedon-ranges/gisborne/residenti al/townhouse/5848443