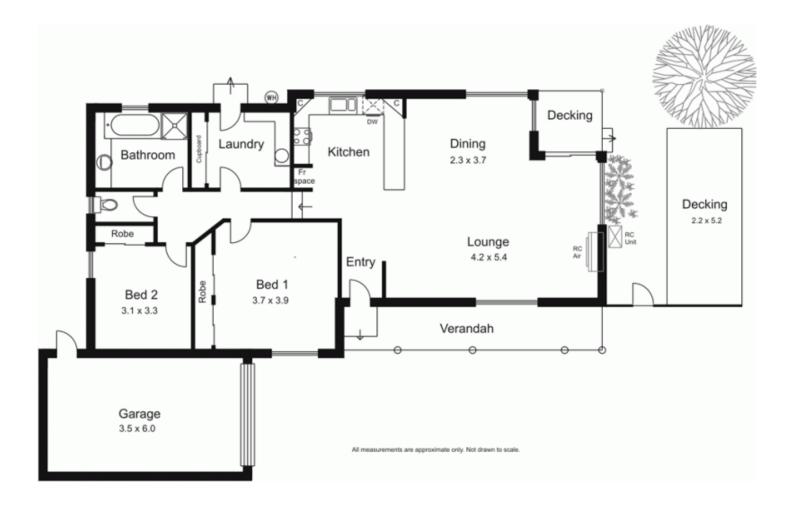

## 3/46 Goode Street GISBORNE VIC

Be delighted by this very charming home set quietly amongst only three. Accommodation comprises two bedrooms, central living area with lounge/meals/kitchen, large laundry, bathroom and separate toilet. Features include, stainless steel appliances, dishwasher, reverse cycle split system and an integrated single garage with remote control access. And best of all it is located on a wide picturesque tree lined street only moments from the town centre!

## 2 🎮 1 🚔 1 🚘

Building Size : 12 sqm

View

: https://www.kennedyandhunt.com.au/sal e/vic/macedon-ranges/gisborne/residenti al/townhouse/5848443