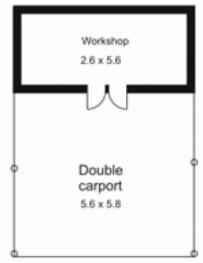

## 18 Charters Avenue GISBORNE VIC

Designed and built to the highest standard by passionate and respected builder using the latest techniques and materials. Light and bright flowing floor plan with 3/4 bedrooms (study), 2 open plan living areas, 2 bathrooms. Includes double glazing, floor coverings, low energy lighting and gas log fire. Double carport and workshop. A new experience in modern living.

4 🕮 2 🚍 2 🚍

Building Size : 22 sqm Land Size : 1872 sqm

View : https://www.kenne

: https://www.kennedyandhunt.com.au/sal e/vic/macedon-ranges/gisborne/residenti

al/house/5848444

Outbuilding not in actual position to house

All measurements are approximate only .Not drawn to scale.