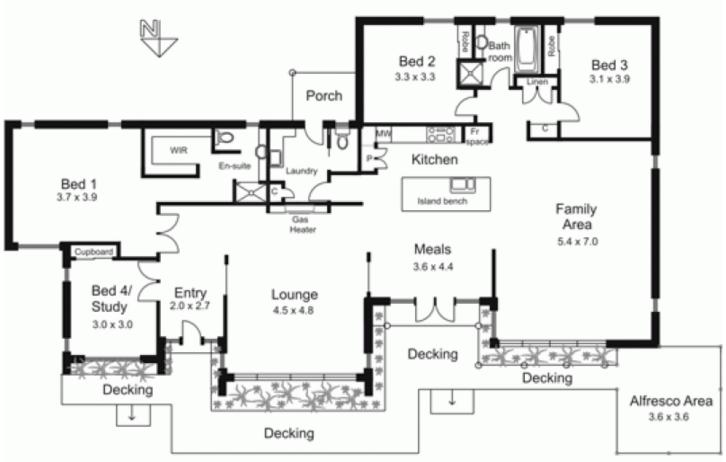

## 18 Charters Avenue GISBORNE VIC

Designed and built to the highest standard by passionate and respected builder using the latest techniques and materials. Light and bright flowing floor plan with 3/4 bedrooms (study), 2 open plan living areas, 2 bathrooms. Includes double glazing, floor coverings, low energy lighting and gas log fire. Double carport and workshop. A new experience in modern living.

4 🕮 2 🚍 2 🚍

Building Size : 22 sqm Land Size : 1872 sqm

View : https://www.kenne

: https://www.kennedyandhunt.com.au/sal e/vic/macedon-ranges/gisborne/residenti

al/house/5848444

Outbuilding not in actual position to house

All measurements are approximate only .Not drawn to scale.