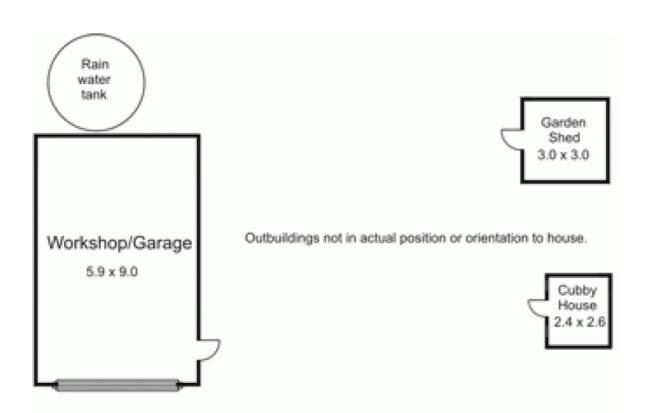

## 28 Dairay Crescent NEW GISBORNE VIC

Superbly presented 4 bedroom home includes 2 bathrooms, spacious galley style kitchen, familyroom, rumpus room and formal lounge. Large under cover pergola area for outside entertaining. Natural gas cent. heating, reverse cycle air cond. & slow combustion heater. Integrated double garage, Colorbond shed approx. 6m x 9m,

cubby house and garden shed. Beautiful landscaped gardens.

4 🚐 2 🟪 4 🗬

**Building Size**: 21 sqm **Land Size**: 1200 sqm

View: https://www.kennedyandhunt.com.au/sal

e/vic/macedon-ranges/new-gisborne/resi

dential/house/5848447