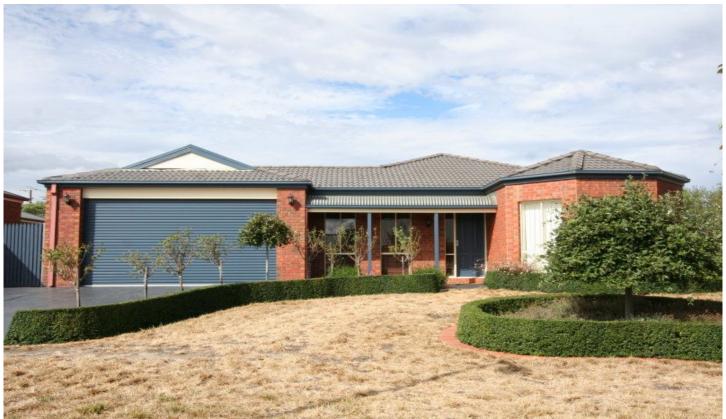

## 28 Dairay Crescent NEW GISBORNE VIC

Superbly presented 4 bedroom home includes 2 bathrooms, spacious galley style kitchen, familyroom, rumpus room and formal lounge. Large under cover pergola area for outside entertaining. Natural gas cent. heating, reverse cycle air cond. & slow combustion heater. Integrated double garage, Colorbond shed approx. 6m x 9m,

cubby house and garden shed. Beautiful landscaped gardens.

4 🚐 2 🟪 4 🗬

**Building Size**: 21 sqm **Land Size**: 1200 sqm

View: https://www.kennedyandhunt.com.au/sal

e/vic/macedon-ranges/new-gisborne/resi

dential/house/5848447