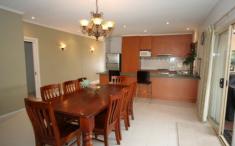

## 28 Dairay Crescent NEW GISBORNE VIC

Superbly presented 4 bedroom home includes 2 bathrooms, spacious galley style kitchen, familyroom, rumpus room and formal lounge. Large under cover pergola area for outside entertaining. Natural gas cent. heating, reverse cycle air cond. & slow combustion heater. Integrated double garage, Colorbond shed approx. 6m x 9m,