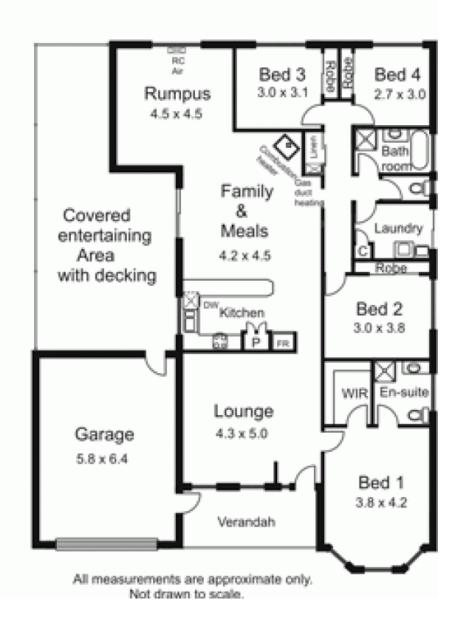

## 28 Dairay Crescent NEW GISBORNE VIC

Superbly presented 4 bedroom home includes 2 bathrooms, spacious galley style kitchen, familyroom, rumpus room and formal lounge. Large under cover pergola area for outside entertaining. Natural gas cent. heating, reverse cycle air cond. & slow combustion heater. Integrated double garage, Colorbond shed approx. 6m x 9m,

cubby house and garden shed. Beautiful landscaped gardens.

4 🚐 2 🟪 4 🗬

**Building Size**: 21 sqm **Land Size**: 1200 sqm

View: https://www.kennedyandhunt.com.au/sal

e/vic/macedon-ranges/new-gisborne/resi

dential/house/5848447