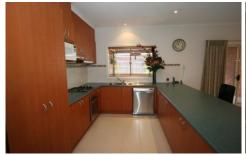

## 28 Dairay Crescent NEW GISBORNE VIC

Superbly presented 4 bedroom home includes 2 bathrooms, spacious galley style kitchen, familyroom, rumpus room and formal lounge. Large under cover pergola area for outside entertaining. Natural gas cent. heating, reverse cycle air cond. & slow combustion heater. Integrated double garage, Colorbond shed approx. 6m x 9m,