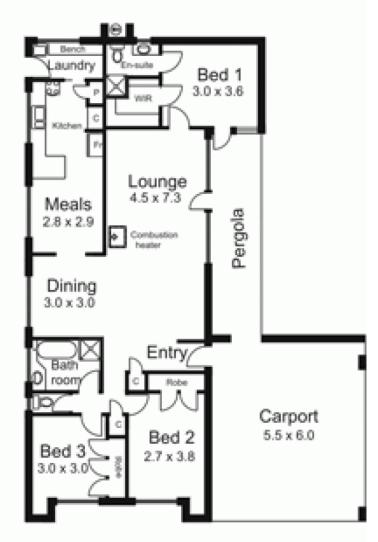

## **58 Victoria Street MACEDON VIC**

Exceptional opportunity to purchase property in a prime residential location. Residence, secluded in advanced established gardens, includes 3 bedrooms, ensuite, lounge/dining area and wisteria clad pergola. Double carport, 3 room shed with laneway access from rear of land. Beautiful back drop view to Mount Macedon.

3 📭 2 🖺 4 🖨

**Building Size**: 13 sqm **Land Size**: 1774 sqm

View : https://www.kennedyandhunt.com.au/sal

e/vic/macedon-ranges/macedon/residen

tial/house/5848448

Outbuilding not in actual position to house.

All measurements are approximate only. Not drawn to scale.