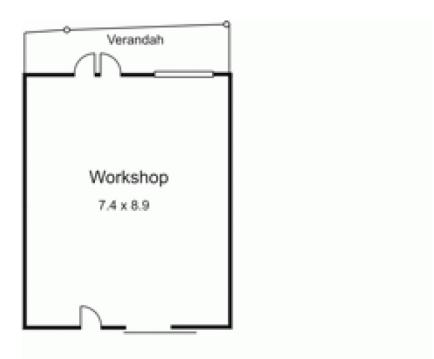

## **58 Victoria Street MACEDON VIC**

Exceptional opportunity to purchase property in a prime residential location. Residence, secluded in advanced established gardens, includes 3 bedrooms, ensuite, lounge/dining area and wisteria clad pergola. Double carport, 3 room shed with laneway access from rear of land. Beautiful back drop view to Mount Macedon.

3 📭 2 🖺 4 🖨

**Building Size**: 13 sqm **Land Size**: 1774 sqm

View : https://www.kennedyandhunt.com.au/sal

e/vic/macedon-ranges/macedon/residen

tial/house/5848448

Outbuilding not in actual position to house.

All measurements are approximate only. Not drawn to scale.