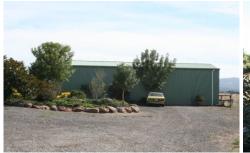

## Lot 4 Trovatello Way RIDDELLS CREEK VIC

Elevated position with impressive country views. Hardly lived in. Comprises 3 bedrooms, full ensuite, kitchen/meals, lounge and family room. Ducted heating, wood heater. Integrated 6M x 9M garage and 7M 18M quality shed. Fenced into 3 paddocks. Approx. 5 minutes to Riddells Creek (Train Station) 10 minutes Sunbury and 45 minutes Melbourne C.B.D.