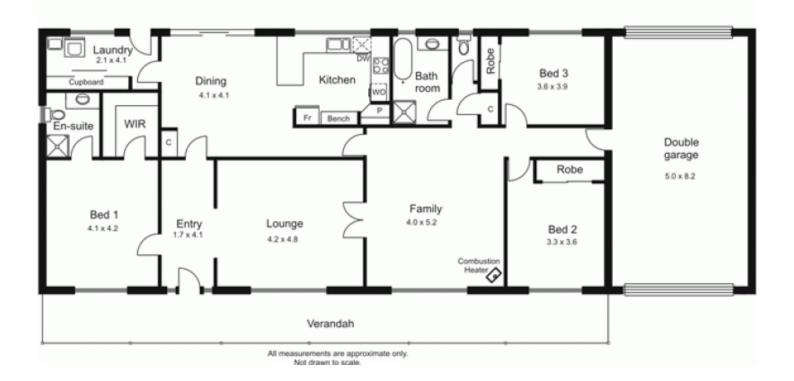

## Lot 4 Trovatello Way RIDDELLS CREEK VIC

Elevated position with impressive country views. Hardly lived in. Comprises 3 bedrooms, full ensuite, kitchen/meals, lounge and family room. Ducted heating, wood heater. Integrated 6M x 9M garage and 7M 18M quality shed. Fenced into 3 paddocks. Approx. 5 minutes to Riddells Creek (Train Station) 10 minutes Sunbury and 45 minutes Melbourne C.B.D.