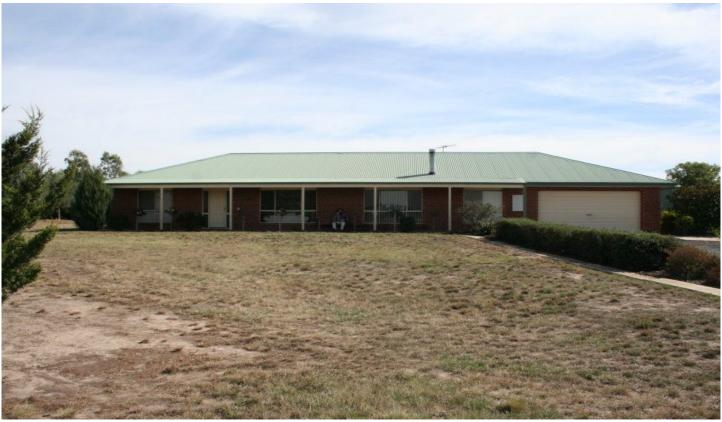

## Lot 4 Trovatello Way RIDDELLS CREEK VIC

Elevated position with impressive country views. Hardly lived in. Comprises 3 bedrooms, full ensuite, kitchen/meals, lounge and family room. Ducted heating, wood heater. Integrated 6M x 9M garage and 7M 18M quality shed. Fenced into 3 paddocks. Approx. 5 minutes to Riddells Creek (Train Station) 10 minutes Sunbury and 45 minutes Melbourne C.B.D.