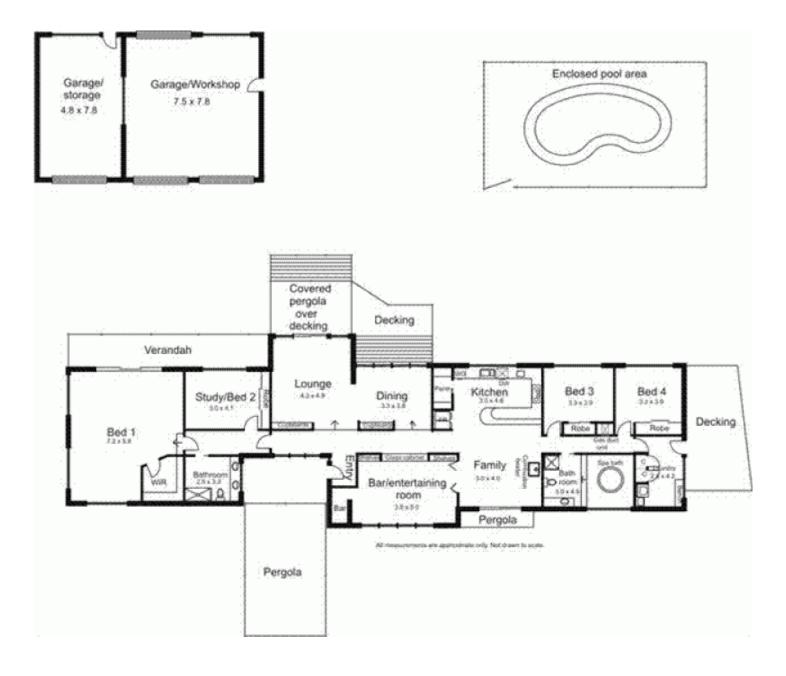

The home offers four generous bedrooms, three living areas, two large bathrooms (spa bath) and well equipped kitchen. Features include in-ground solar heated swimming pool, tank and town water, large triple garage, chicken run, bathing box and much more. Quick and easy access to Calder Freeway. A gem for those wanting to experience country life with convenience!

## 4 🛤 2 📛 3 🚘

| Building Size | : 30 sqm |
|---------------|----------|
|---------------|----------|

Land Size View

: 5761 sqm

: https://www.kennedyandhunt.com.au/sal e/vic/macedon-ranges/gisborne/residenti al/house/5848450