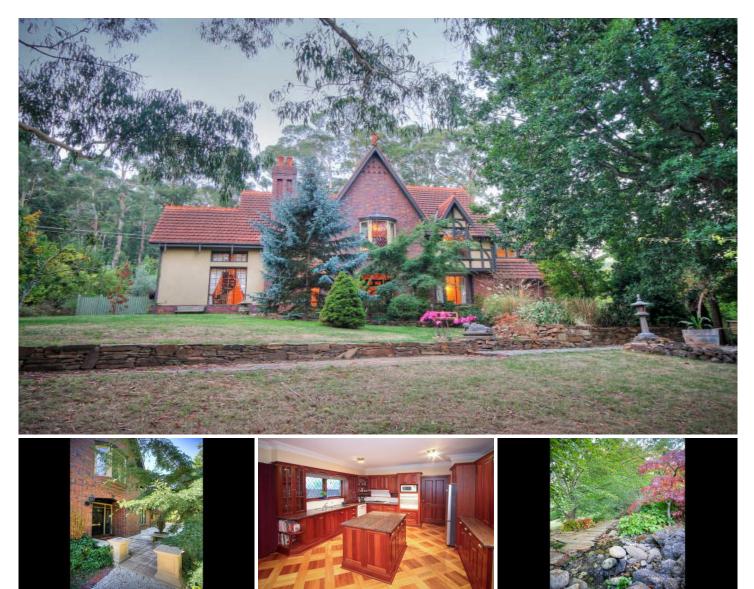

## 26 Governors Drive MOUNT MACEDON VIC

STYLE Classically appointed architect designed Tudor style residence sensational formal garden with mature English and exotic trees, drystone walling and large pond. LOCATION Tranquil and prestigious mountain setting, comfortable commute to Melbourne CBD and airport. Comprehensive local facilities. ACCOMMODATION. & FEATURES Spectacular living room with open fire place, vaulted ceilings and spiral staircase to mezzanine library, formal dining, family living area, Jarrah/granite kitchen and 4 large bedrooms, ensuite and spa room, 3rd floor loft. Hydronic heating, air conditioning, extensive leadlight windows, parquet flooring and outdoor entertaining. Double garage Outstanding offering