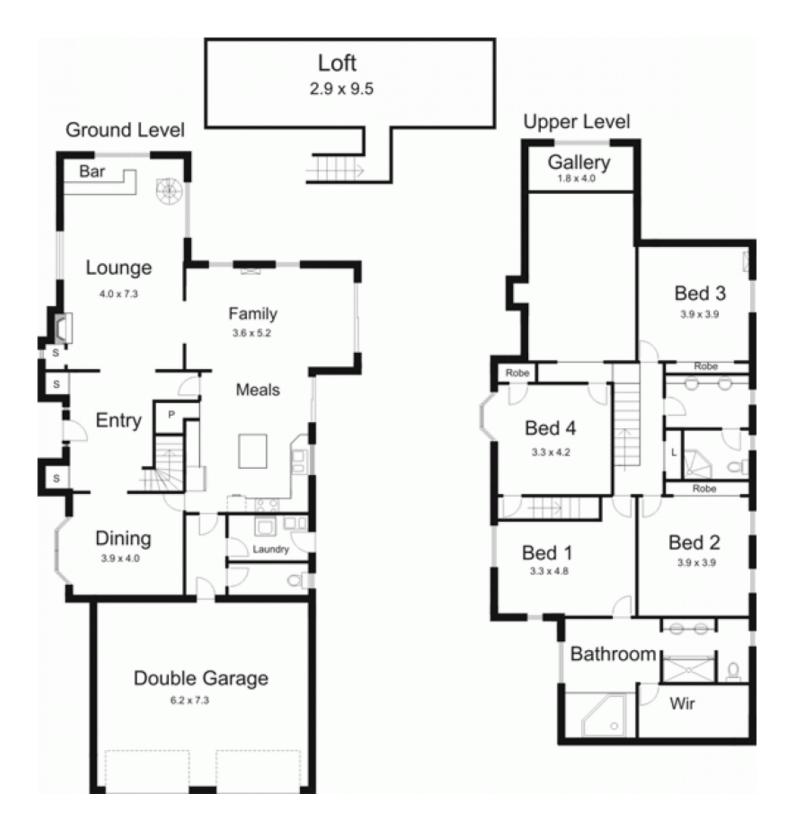

## 26 Governors Drive MOUNT MACEDON VIC

STYLE Classically appointed architect designed Tudor style residence sensational formal garden with mature English and exotic trees, drystone walling and large pond. LOCATION Tranquil and prestigious mountain setting, comfortable commute to Melbourne CBD and airport. Comprehensive local facilities. ACCOMMODATION. & FEATURES Spectacular living room with open fire place, vaulted ceilings and spiral staircase to mezzanine library, formal dining, family living area, Jarrah/granite kitchen and 4 large bedrooms, ensuite and spa room, 3rd floor loft. Hydronic heating, air conditioning, extensive leadlight windows, parquet flooring and outdoor entertaining. Double garage Outstanding offering