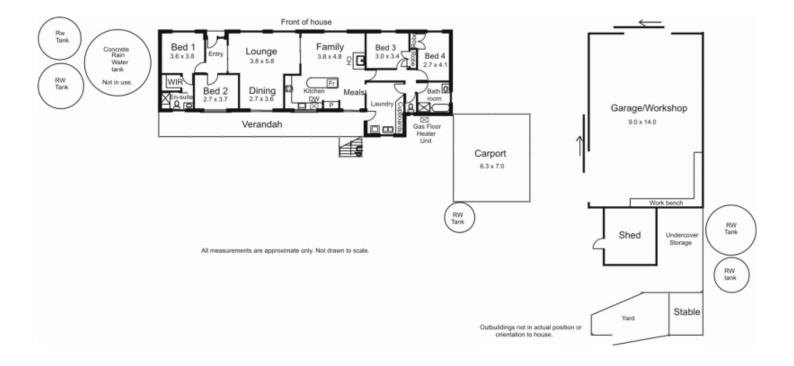

## 159 Weigall Road GISBORNE SOUTH VIC

Fast & direct freeway access to city and airport. Convenient to Sunbury and Gisborne. Comprises 4 bedrooms, full ensuite and 2 living areas. Gas ducted heating as well as wood heating. Long, shady verandah across rear. Tidy, original condition. Fantastic 9m x 14m (approx.) shed plus carport. Established trees and good grazing. School bus to both primary & secondary schools stops at front gate.