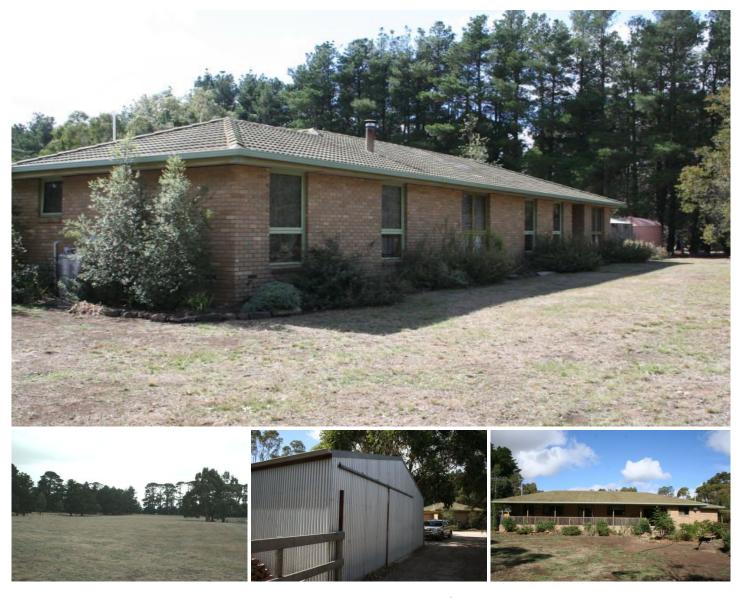

## 159 Weigall Road GISBORNE SOUTH VIC

Fast & direct freeway access to city and airport. Convenient to Sunbury and Gisborne. Comprises 4 bedrooms, full ensuite and 2 living areas. Gas ducted heating as well as wood heating. Long, shady verandah across rear. Tidy, original condition. Fantastic 9m x 14m (approx.) shed plus carport. Established trees and good grazing. School bus to both primary & secondary schools stops at front gate.

Great Value! Great Location!