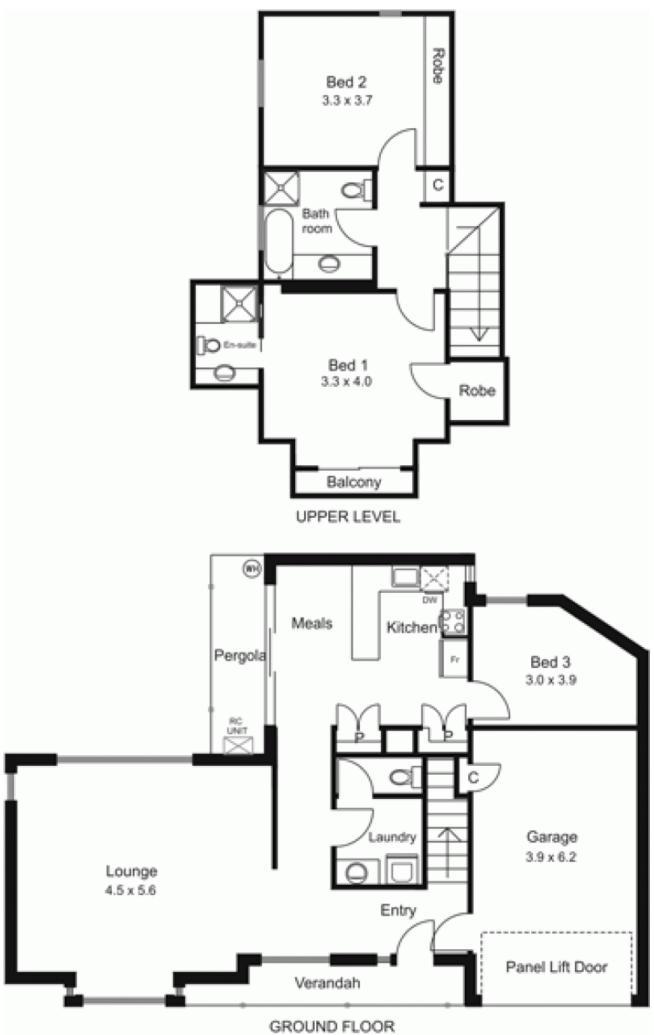

## 1/15 Rodney Street GISBORNE VIC

Tucked behind a neatly trimmed Hawthorn hedge and old deciduous trees this quality home offers 3 bedrooms, ensuite, built-in and walk-in robes, main bathroom, spacious living room, meals area and gleaming kitchen. Other features include Jarrah floors, Caesar stone benches, reverse cycle ducted heating & cooling, balcony, wide hallway, private court yard & integrated garage.