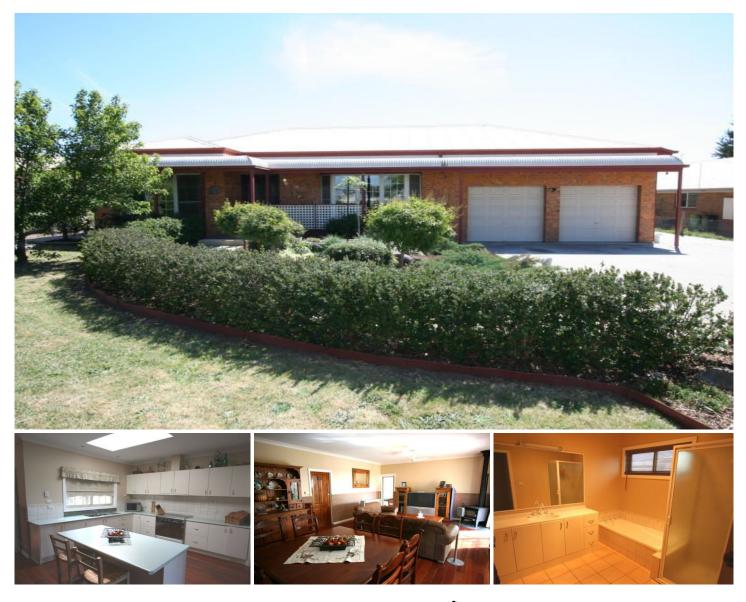

## 38 Mount Gisborne Road GISBORNE VIC

Wonderfully practical home offers 3 bedrooms & study/4th bedroom or parents retreat. Huge, sensible central living/kitchen/meals area will cater for the most social of families. Step down formal lounge. Double glazing. Solar HWS. Excellent undercover entertainment area, spacious backyard & double garage with attic for storage or kids retreat. Move into a home that offers a great way of life and so much more. Natural gas available. 4 🎮 2 🚔 2 🚔