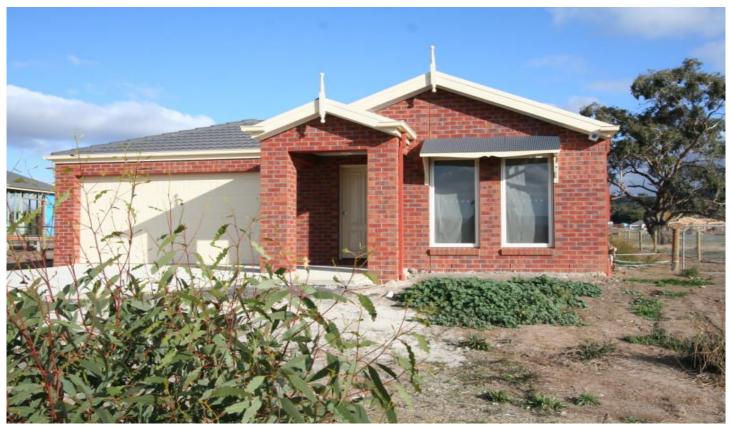

## **5 Francis Crescent GISBORNE VIC**

No waiting to build, this complete, new home is ready and waiting for you to move in. Accommodation comprises three bedrooms, bathroom, ensuite and large kitchen/meals/family area. Integrated double garage with rear roller door. Includes large stainless steel stove with five burner cook top, glass splashbacks, solar/gas hot water service, ducted vacuum system, fan/lights in bathrooms, remote controlled garage door, alarm system and concrete driveway. Land fenced on three sides. Will appeal to retirees or perfect for first home buyers.