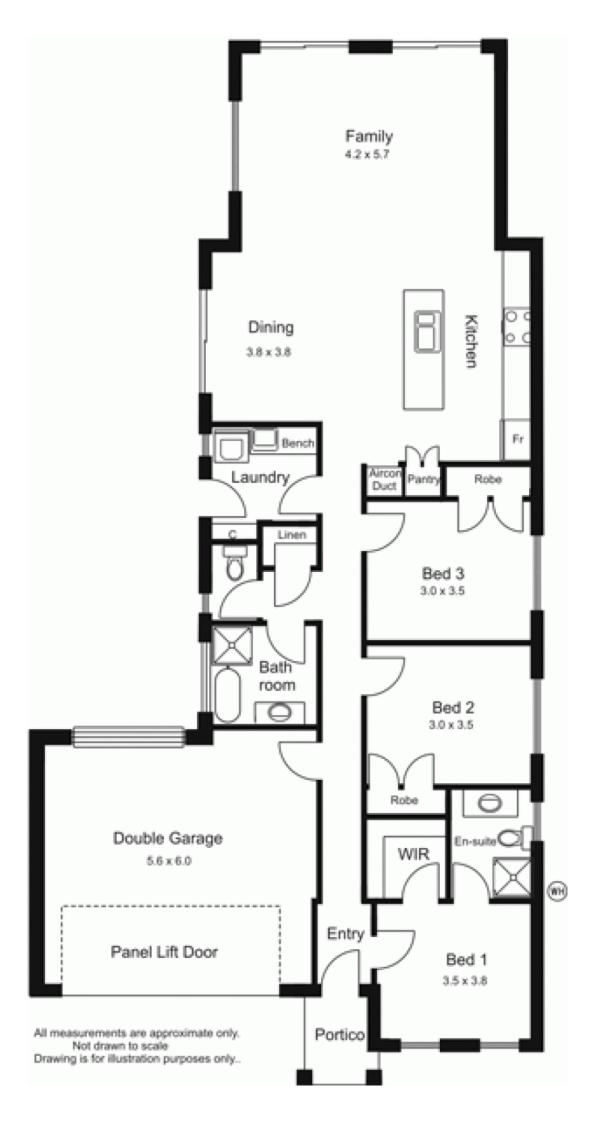

## **5 Francis Crescent GISBORNE VIC**

No waiting to build, this complete, new home is ready and waiting for you to move in. Accommodation comprises three bedrooms, bathroom, ensuite and large kitchen/meals/family area. Integrated double garage with rear roller door. Includes large stainless steel stove with five burner cook top, glass splashbacks, solar/gas hot water service, ducted vacuum system, fan/lights in bathrooms, remote controlled garage door, alarm system and concrete driveway. Land fenced on three sides. Will appeal to retirees or perfect for first home buyers.

3 🕮 2 🟪 2 🚘

**Building Size**: 16 sqm **Land Size**: 939 sqm

View: https://www.kennedyandhunt.com.au/sal

e/vic/macedon-ranges/gisborne/residenti

al/house/5848460