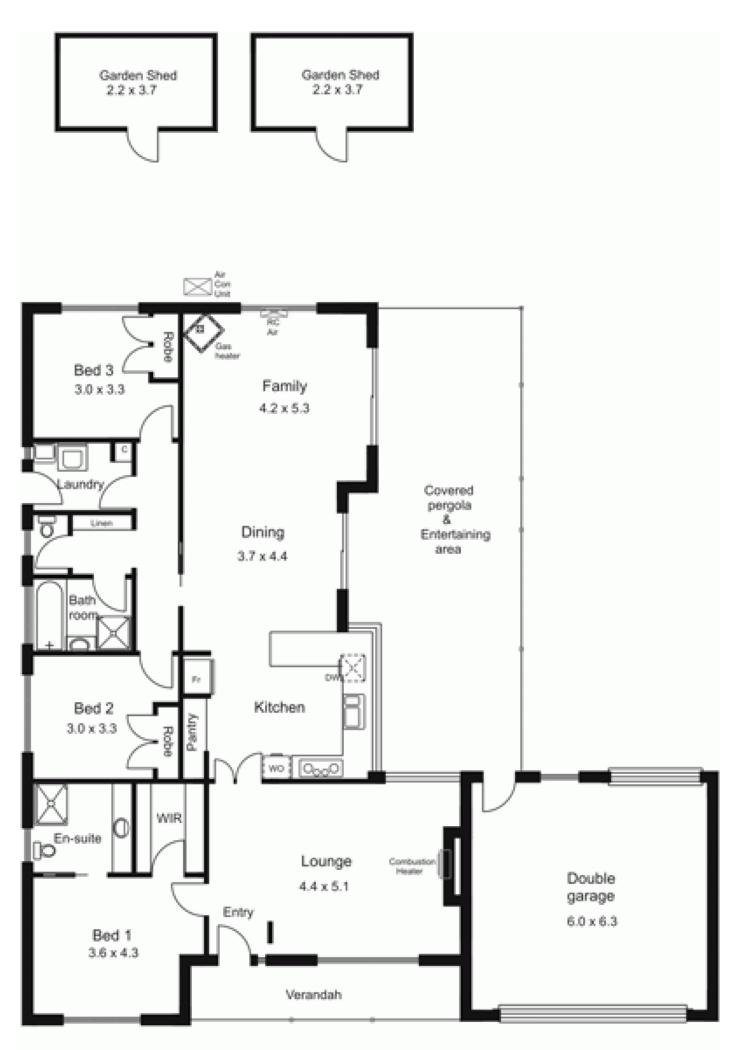

## **5 Comic Court NEW GISBORNE VIC**

Set in established gardens. Great 3 bedroom floor plan with ensuite, formal lounge and kitchen/meals opening to large family room. Features polished timber floors, 2.6m ceilings, air conditioning, gas & wood heating, pergola and double garage. Large side garden. Move in and enjoy from day one!

3 📭 2 🖺 2 🖨

Price : \$ 368,000 Building Size : 19 sqm Land Size : 852 sqm

View : https://www.kennedyandhunt.com.au/sal e/vic/macedon-ranges/new-gisborne/resi

dential/house/5848461

All measurements are approximate only .Not drawn to scale. Drawing is for illustration purposes only.