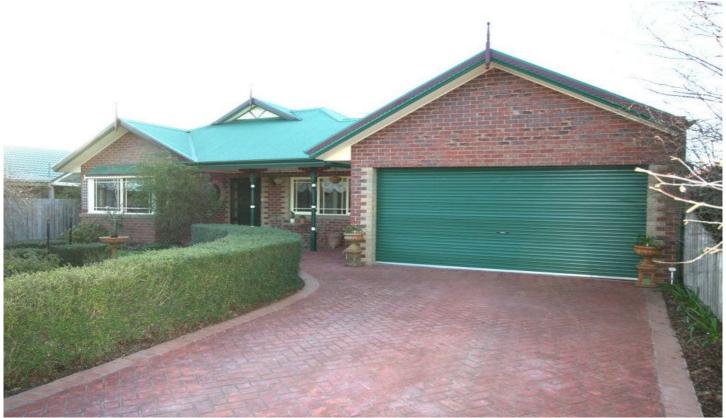

## 8 Chessy Park Drive NEW GISBORNE VIC

Glistening home offers three bedrooms (main with bay window and W.I.R.) and study. Cosy formal lounge/dining area complete with decorative cornices, spacious and light kitchen/meals/family room, ensuite & family bathroom. Features include 2.7m ceilings, quality soft furnishings, slow combustion heating, split system heating/cooling, ceiling fans, dishwasher and electric cooking appliances. Huge undercover outdoor living area, double garage, paved driveway, garden shed and water tank complete the property. Walk to schools & train station. Revel in the charm and convenience of this beautifully presented property.

3 🕮 2 🟪 2 🖨

**Building Size**: 20 sqm **Land Size**: 851 sqm

View : https://www.kennedyandhunt.com.au/sal

e/vic/macedon-ranges/new-gisborne/resi

dential/house/5848467