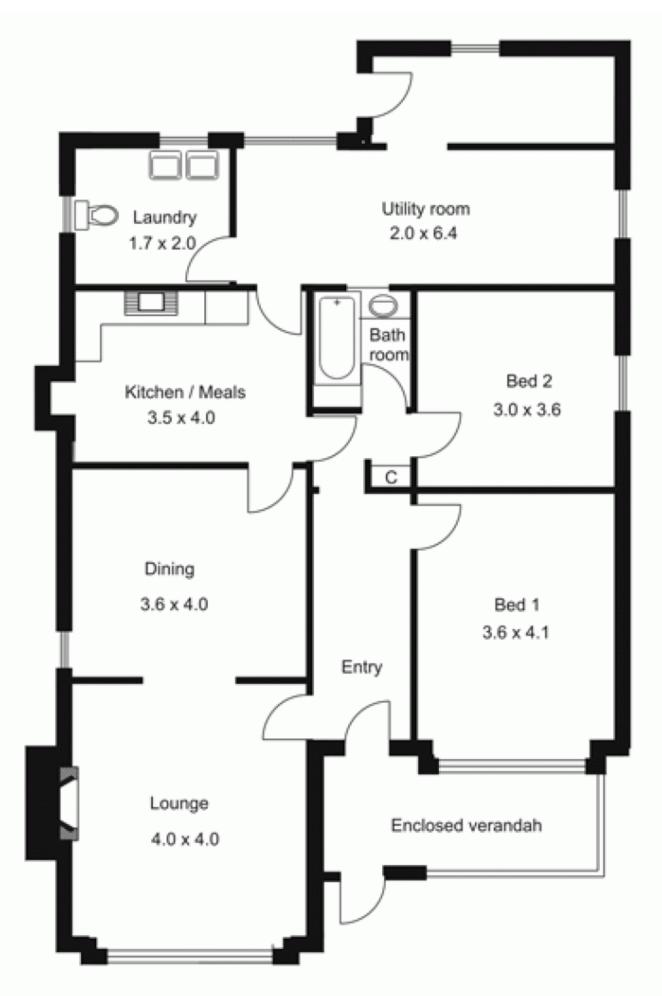

## 39 Morrow Road East GISBORNE VIC

Fantastic chance to get on to the land at an affordable level. Period home comprises two bedrooms, lounge room, dining room, kitchen, laundry, bathroom and utility room. Period features include wonderful plaster ceilings in three rooms, dining room fireplace surround and hardwood timberwork throughout. Two titles may present further exciting opportunities. Dont miss out on this one!
AGENT ON SITE - SAT. 25TH JULY @ 11.30 - 12.NOON