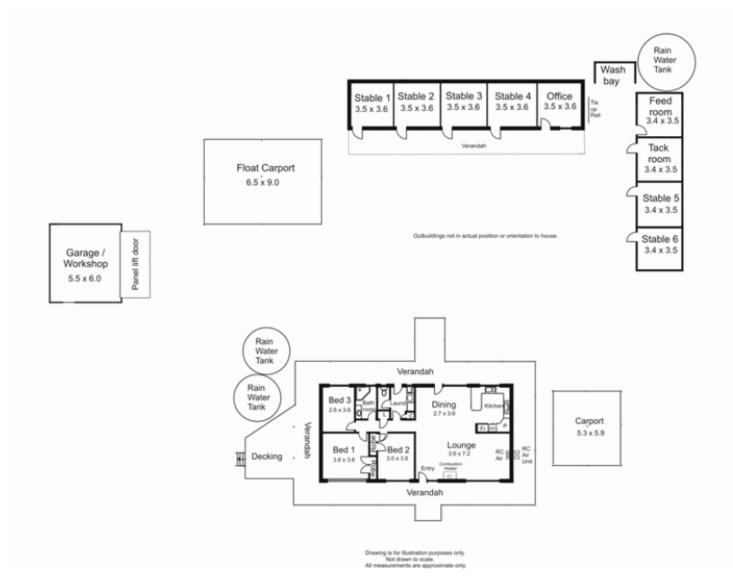

## 99 Peters Road GISBORNE VIC

Compact 3 bedroom homestead style residence in established garden setting with mature trees. Includes lounge/dining, kitchen/familyroom, slow combustion heater, reverse cycle air conditioner, spa bath. Under cover car & float parking, 6 stables, tack room & feed room. Several paddocks, bore reticulated water. Budget buyers opportunity.

## 3 🎮 1 🚔 2 🚔

| <b>Building Size</b> | : 13 sqm  |
|----------------------|-----------|
| Land Sizo            | • 10168 c |

| Lanu | SIZE |  |
|------|------|--|
| View |      |  |

: 40468 sqm

: https://www.kennedyandhunt.com.au/sal e/vic/macedon-ranges/gisborne/residenti al/acreagesemirural/5848471