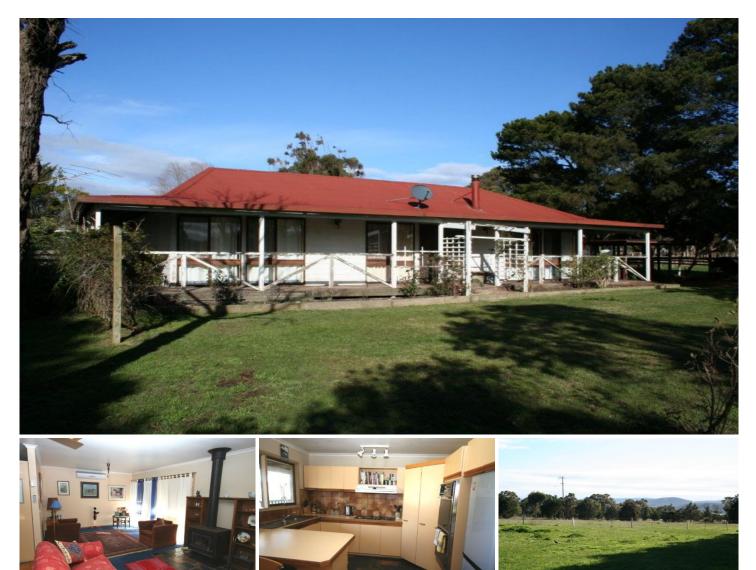

## 99 Peters Road GISBORNE VIC

Compact 3 bedroom homestead style residence in established garden setting with mature trees. Includes lounge/dining, kitchen/familyroom, slow combustion heater, reverse cycle air conditioner, spa bath. Under cover car & float parking, 6 stables, tack room & feed room. Several paddocks, bore reticulated water. Budget buyers opportunity.