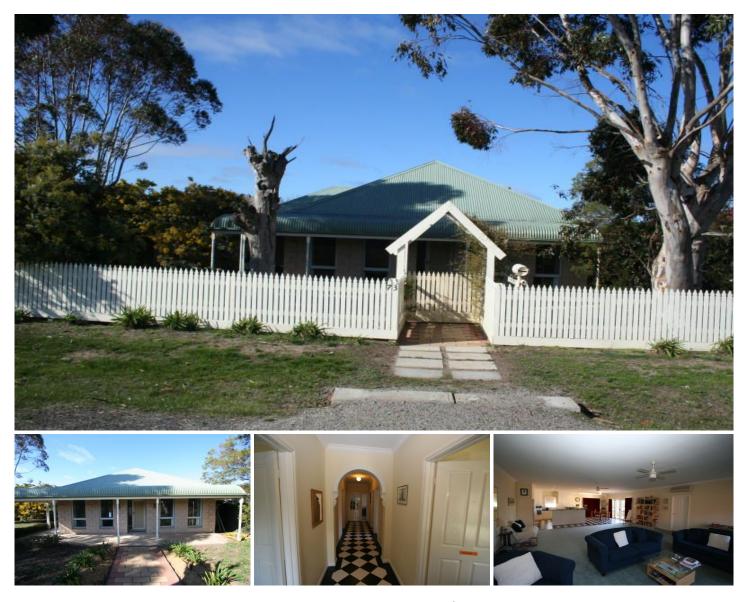

## 73 Mahoneys Road RIDDELLS CREEK VIC

Attractive country style sandstone brick residence on versatile corner allotment offering side access to large yard and garage. Comprising 4 bedrooms, full ensuite, wide central hallway and massive open plan kitchen/living area opening to sheltered terrace. Features high ceilings, slow combustion heater and reverse cycle air conditioner. A modern home with charm and character. Convenient to school, station and shops. Natural gas available.

## 4 🛤 2 🚔 2 😭

| Building Size | : 22 sam    |
|---------------|-------------|
| Land Size     | : 1222 sq   |
| View          | : https://w |

: 1222 sqm : https://www.kennedyandhunt.com.au/sal e/vic/macedon-ranges/riddells-creek/resi dential/house/5848473