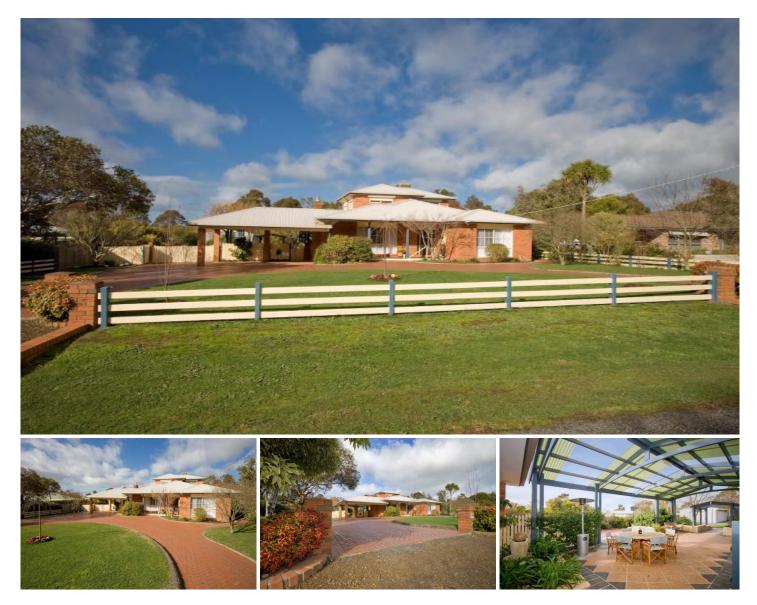

## **155 Barry Street ROMSEY VIC**

Just move in and start living! Beautifully presented and well maintained home offers superb accommodation for a large family with five generous bedrooms, three living areas, stylish kitchen and bathrooms. Polished timber floors, gas central heating, evaporative cooling, great storage space and 9 ceilings. Enormous covered outdoor entertaining space, double carport and separate colorbond Extensive paving and attractive established garage. garden. Youll love it!

## 5 🛤 2 🚔 6 🚘

| <b>Building Size</b> | : 25 sqm  |
|----------------------|-----------|
| Land Size            | : 2023 sq |

- View
- sqm
  - : https://www.kennedyandhunt.com.au/sal e/vic/greater-bendigo-region/romsey/resi dential/house/5848478