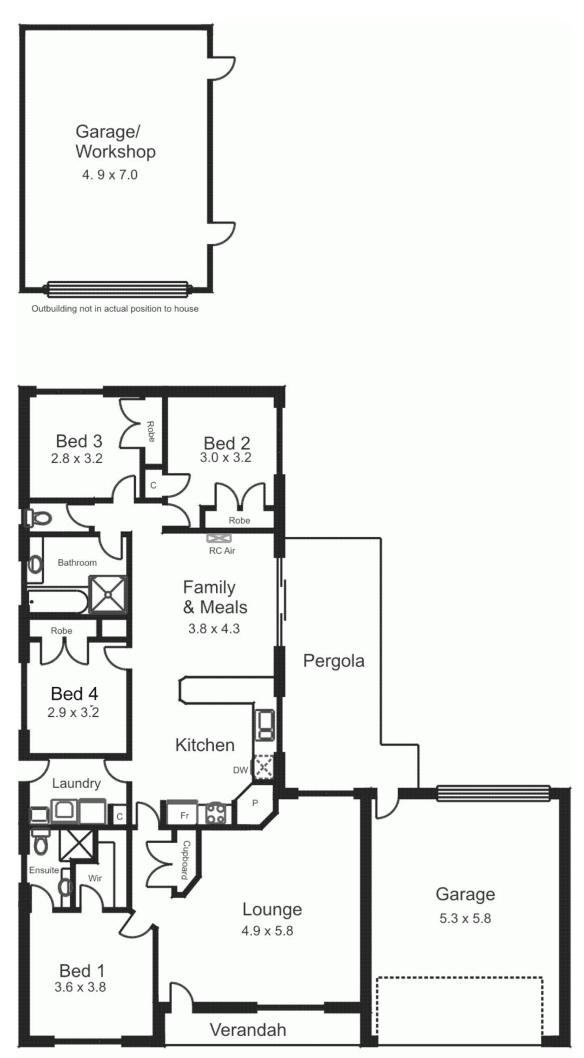

## 16 Pleasant View Court GISBORNE VIC

Enjoy the floor plan of this young home offering four bedrooms, formal lounge, kitchen/meals area, ensuite and main bathroom. Fittings include natural gas central heating, split system heating/cooling, sunblinds, electronic pergola roofing and good quality soft furnishings. Integrated double garage, under cover outdoor area and separate colorbond workshop and storage shed. Easy care, low maintenance garden.

4 🗀 2 🚍 2 🚍

**Building Size**: 16 sqm **Land Size**: 664 sqm

**View**: https://www.kennedyandhunt.com.au/sal

e/vic/macedon-ranges/gisborne/residenti

al/house/5848481

All measurements are approximate only. Not drawn to scale.