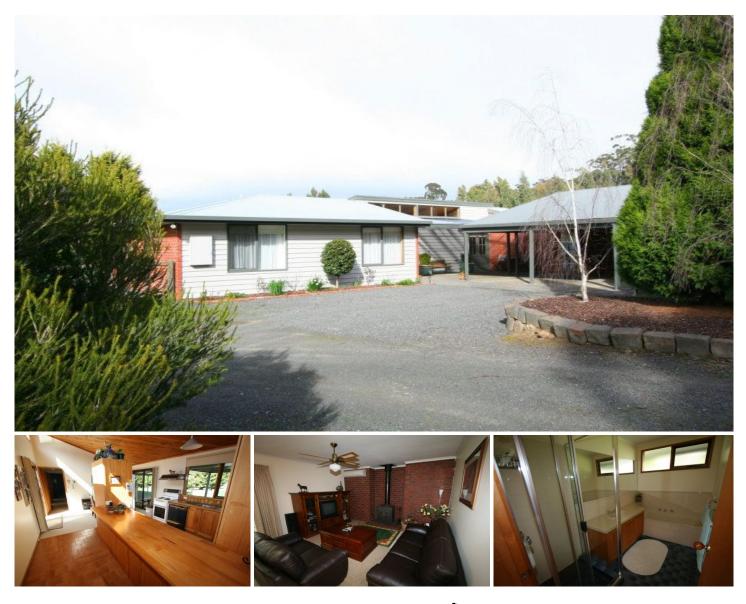

## 121 Mahoneys Road WOODEND VIC

Located on a quiet country lane this home comprises four bedrooms, lounge/dining and bright central kitchen/meals area. Long shady verandah across the rear enjoys the rural outlook. Views to Mt Macedon open up as you walk the property. Large shed, loose box and good fencing to three paddocks promote some equestrian use. Kids can walk or ride their bikes to the town centre! Many established trees and wonderful pasture set the scene for some fantastic rural living!