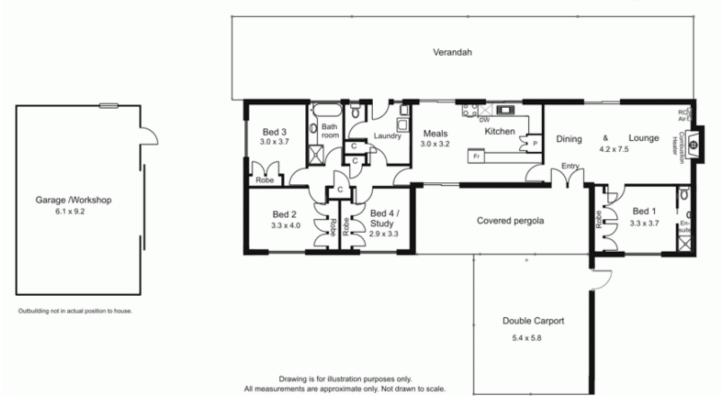

## 121 Mahoneys Road WOODEND VIC

Located on a quiet country lane this home comprises four bedrooms, lounge/dining and bright central kitchen/meals area. Long shady verandah across the rear enjoys the rural outlook. Views to Mt Macedon open up as you walk the property. Large shed, loose box and good fencing to three paddocks promote some equestrian use. Kids can walk or ride their bikes to the town centre! Many established trees and wonderful pasture set the scene for some fantastic rural living!