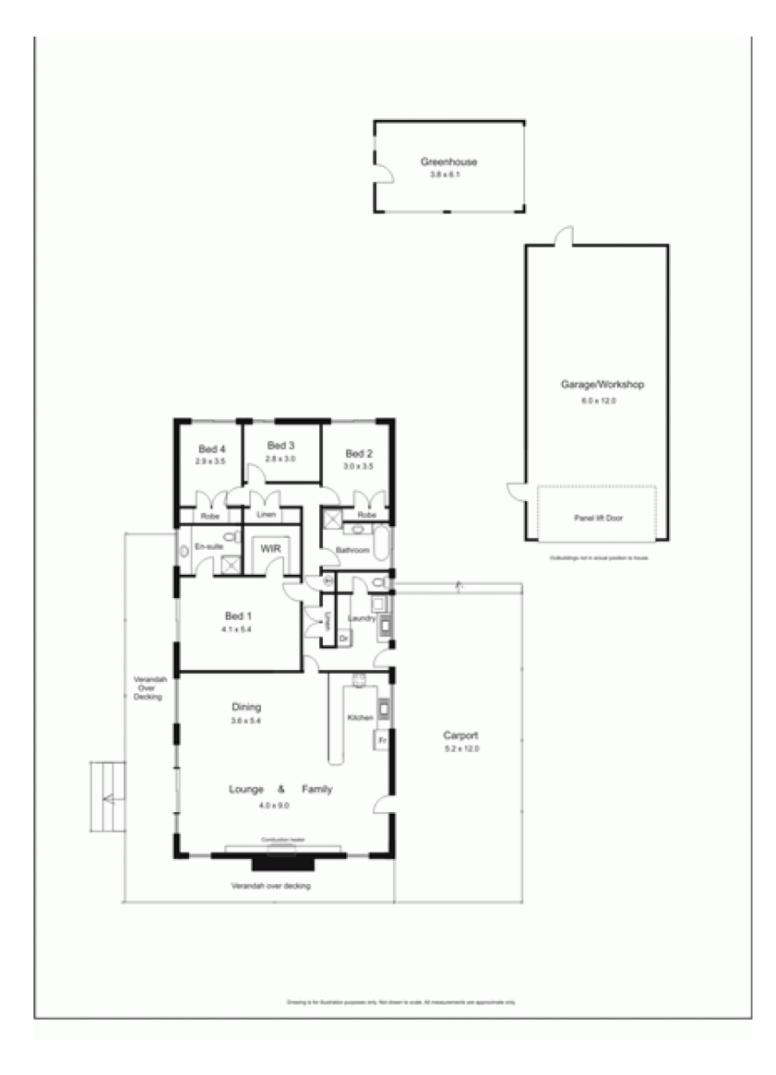

## 9 Robertson Drive NEWHAM VIC

Country home overlooking beautiful gardens with rolling lawns and mature trees/shrubs. Comprising 4 bedrooms, full ensuite and magnificent open plan living area opening to verandah/decking. Includes 4 car garage and double carport. School and general store at hand. Melbourne C.B.D. approximately 1 hour by car or rail.

## 4 🛤 2 🚔 6 🖨

| <b>Building Size</b> | :19  |
|----------------------|------|
| Land Size            | : 73 |

View

- **2e**: 19 sqm : 7380 sqm
- 512e :
  - : https://www.kennedyandhunt.com.au/sal e/vic/greater-bendigo-region/newham/re sidential/house/5848491