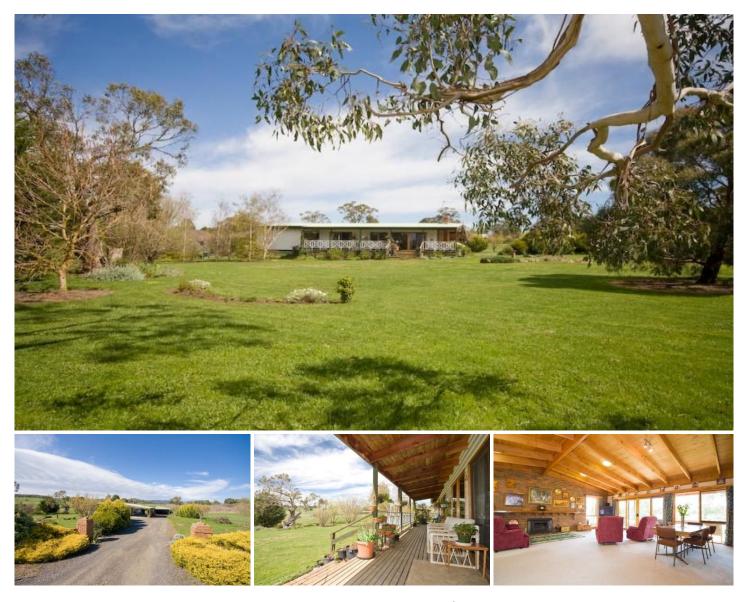

## 9 Robertson Drive NEWHAM VIC

Country home overlooking beautiful gardens with rolling lawns and mature trees/shrubs. Comprising 4 bedrooms, full ensuite and magnificent open plan living area opening to verandah/decking. Includes 4 car garage and double carport. School and general store at hand. Melbourne C.B.D. approximately 1 hour by car or rail.