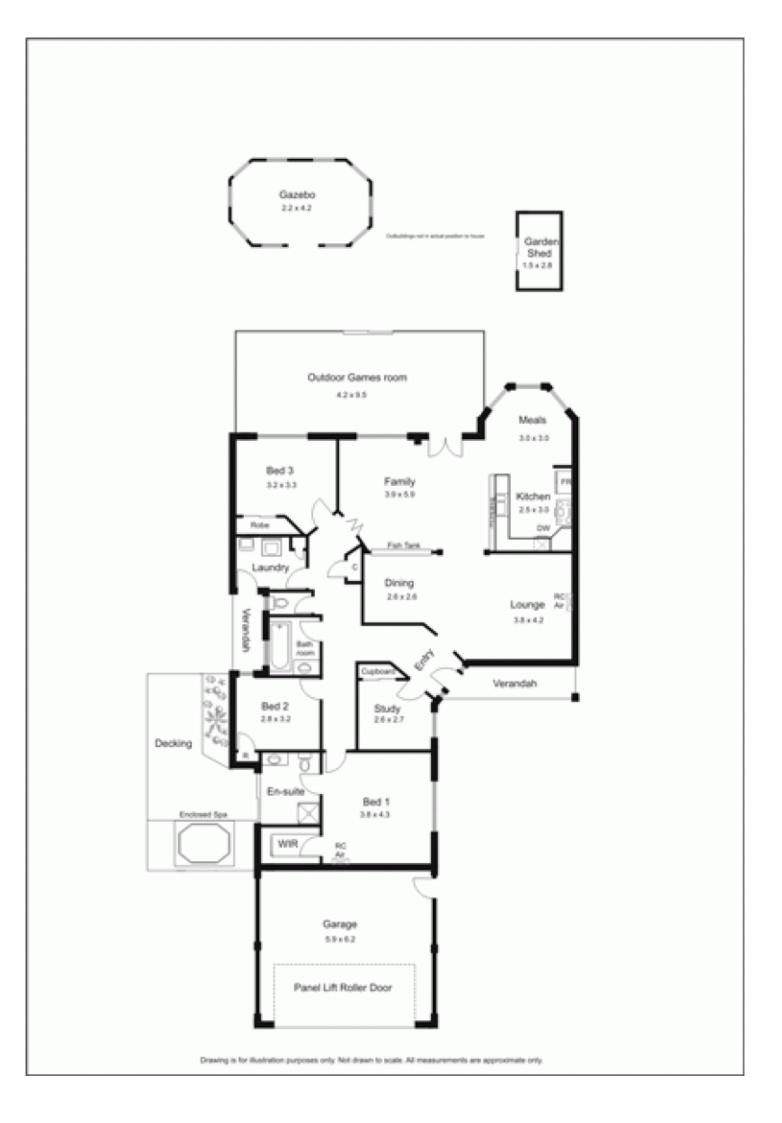

## 2 Galilee Court NEW GISBORNE VIC

Inspect to appreciate all there is on offer! 3 bedrooms and study, 2 living areas, modern kitchen, ensuite and bathroom. Fittings include gas and electric cooking, dishwasher, 2 split system heating/cooling units, large display aquarium, aluminium shutters and more. Undercover outdoor area, gazebo, cubby house, outdoor spa and double garage. Everything to entertain the whole family and close to schools, train station and parks 3 🎮 2 🚔 4 🚔