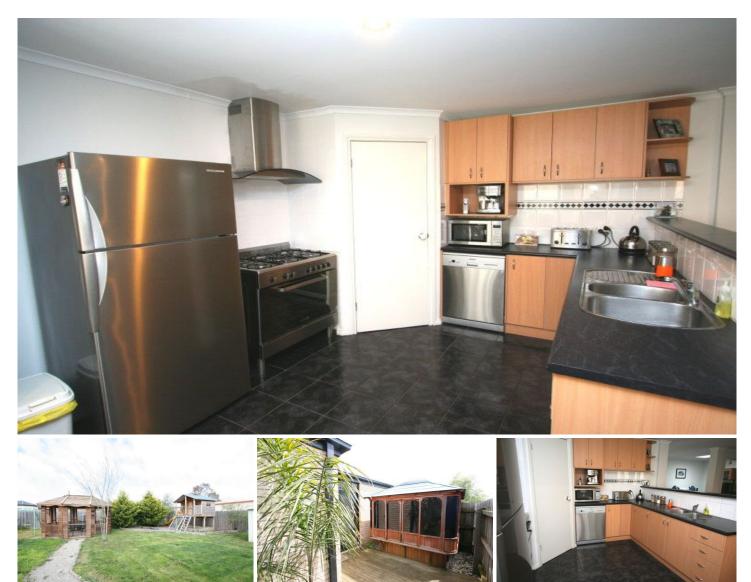

## 2 Galilee Court NEW GISBORNE VIC

Inspect to appreciate all there is on offer! 3 bedrooms and study, 2 living areas, modern kitchen, ensuite and bathroom. Fittings include gas and electric cooking, dishwasher, 2 split system heating/cooling units, large display aquarium, aluminium shutters and more. Undercover outdoor area, gazebo, cubby house, outdoor spa and double garage. Everything to entertain the whole family and close to schools, train station and parks 3 🎮 2 🚔 4 🚔