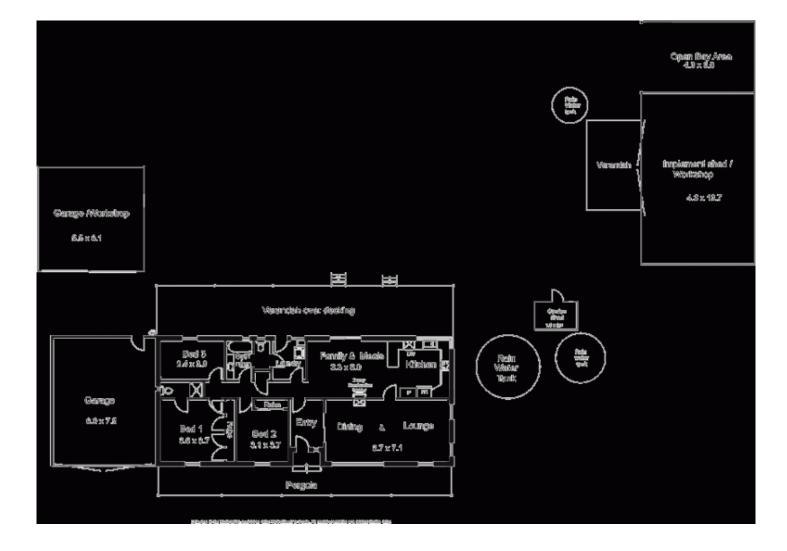

## **118 Peters Road GISBORNE VIC**

Compact and practical 3 bedroom home featuring "Myrtle" kitchen and sheltered decking. Garden setting. Includes bore, 2 loose boxes / day yards, lock up shed workshop, float bay / hay shed, paddock shelters, 2 double garages and fencing.