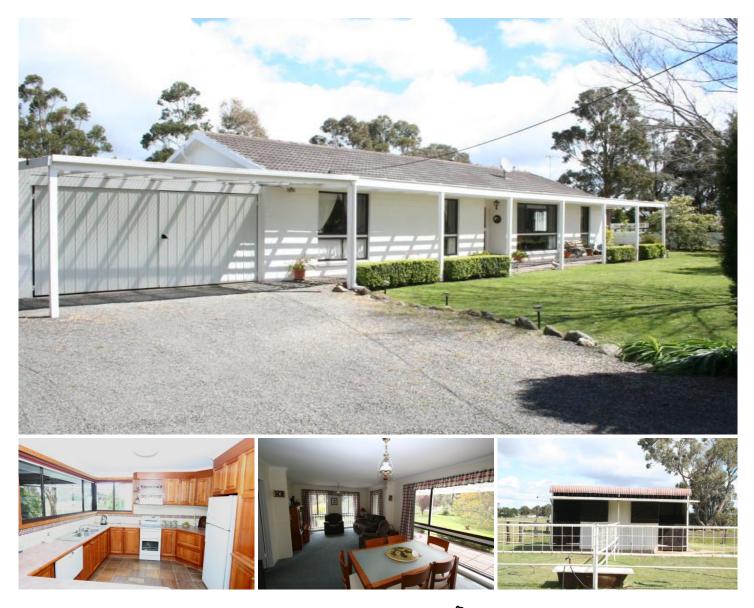

## **118 Peters Road GISBORNE VIC**

Compact and practical 3 bedroom home featuring "Myrtle" kitchen and sheltered decking. Garden setting. Includes bore, 2 loose boxes / day yards, lock up shed workshop, float bay / hay shed, paddock shelters, 2 double garages and fencing.

Good vehicle / truck access. Corner allotment quiet location.

| 3 🍋 | 2 🚔 | 4 🚘 |
|-----|-----|-----|
|-----|-----|-----|

| Price                | :\$  |
|----------------------|------|
| <b>Building Size</b> |      |
| Land Size            | :40  |
| View                 | : ht |