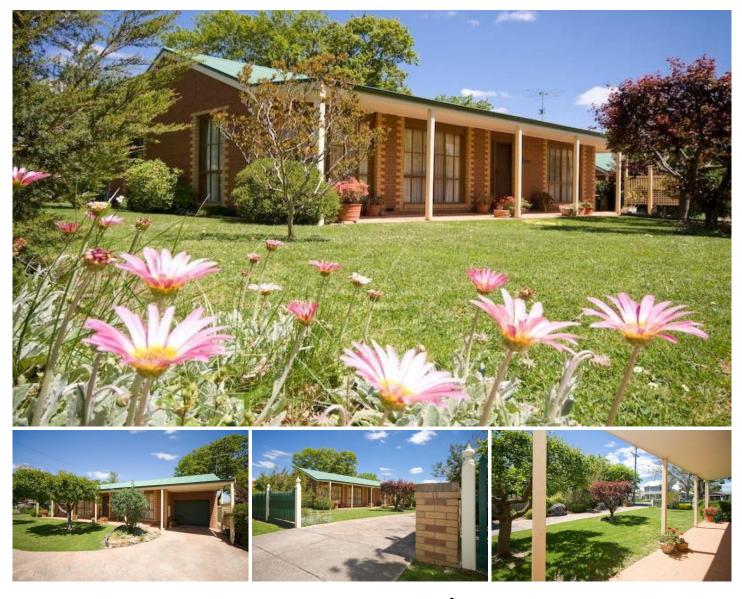

## 1/261 Station Road NEW GISBORNE VIC

One of only two units taking the front position on approximately a quarter of an acre. The residence comprises two bedrooms, entryway, spacious lounge/dining area, bathroom and separate laundry. Single car garage and wide practical veranda to the front of the home. Walking distance to station, shop, tavern and schools. If you are looking for a unit with a little more external space then you have found it!