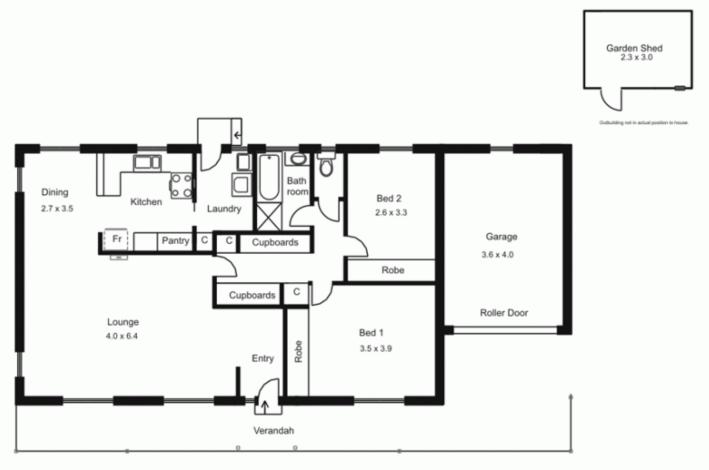

## 1/261 Station Road NEW GISBORNE VIC

One of only two units taking the front position on approximately a quarter of an acre. The residence comprises two bedrooms, entryway, spacious lounge/dining area, bathroom and separate laundry. Single car garage and wide practical veranda to the front of the home. Walking distance to station, shop, tavern and schools. If you are looking for a unit with a little more external space then you have found it!

## 2 🎮 1 🚔 2 🚔

Building Size : 11 sqm

View

: https://www.kennedyandhunt.com.au/sal e/vic/macedon-ranges/new-gisborne/resi dential/unit/5848504

```
Drawing is for illustration purposes only. Not drawn to scale. All measurements are approximate only.
```