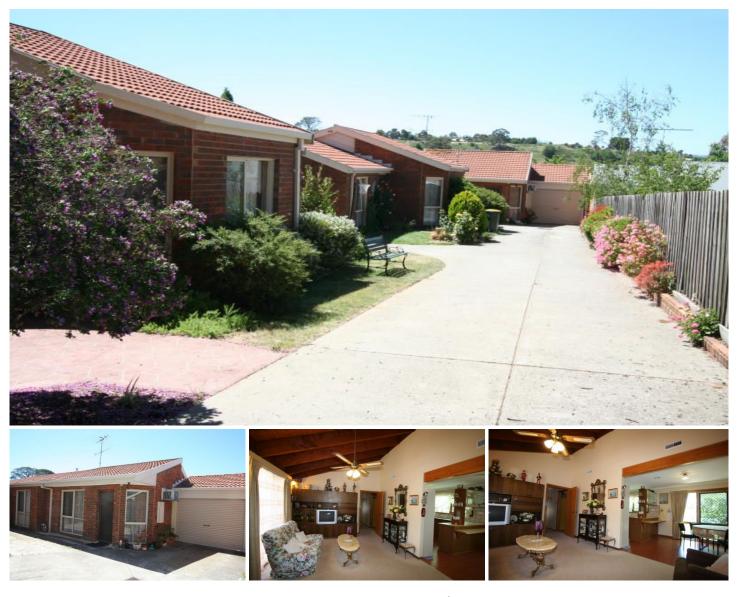

## 3/88 Hamilton Street GISBORNE VIC

In a well established, neat complex of only three the home offers large and airy kitchen/meals/living area with cathedral ceilings, bathroom, sep. w.c. and laundry. Natural gas central heating and electric appliances. The north facing living area has country views to the ranges. Single garage with remote controlled door and side access door, garden shed and shade house complete the exterior.