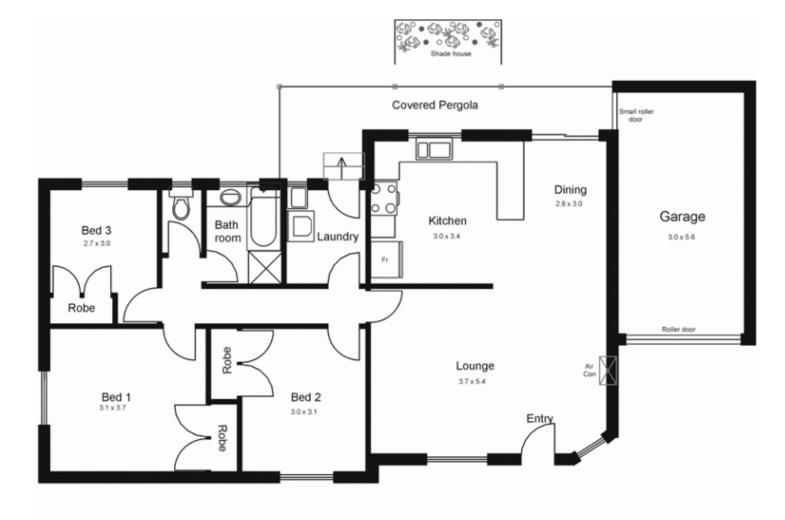

- 275,000
- ) sqm
- 94 sqm

tps://www.kennedyandhunt.com.au/sal e/vic/macedon-ranges/gisborne/residenti al/unit/5848507

Drawing is for illustration purposes only. Not drawn to scale. All measurements are approximate only.